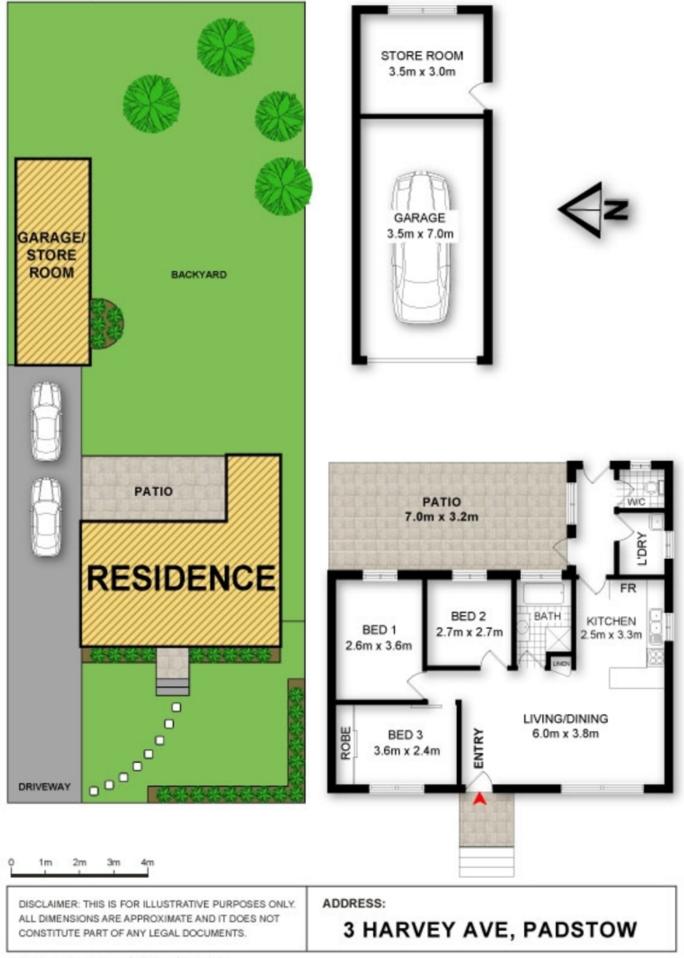

\* 3 bedrooms, main with built-in robe

\* Updated kitchen with breakfast bar adjoins the open plan living room

\* Neat and tidy bathroom with bath tub and separate shower

\* Internal laundry and separate WC

\* Undercover paved entertainment area opens to the large leafy rear yard

\* Lock up garage and attached storage room

With the convenience of being close to schools, the Padstow shopping centre, train station, several bus routes and numerous other amenities, this is a perfect opportunity to enter the Padstow real estate market.

## 3 🍋 1 🚰 1 🚘

Price : \$ 694,000

Land Size : 575 sqm

View : https://www.planetproperties.com.au/sale/ns w/canterburybankstown/padstow/residential/ house/1682485



Claudine Cornall 02 9747 8888



Rita Gibson 02 9747 8888

## SITE PLAN (not to scale)



FLOORPLAN BY WWW.sosphotography.com.au