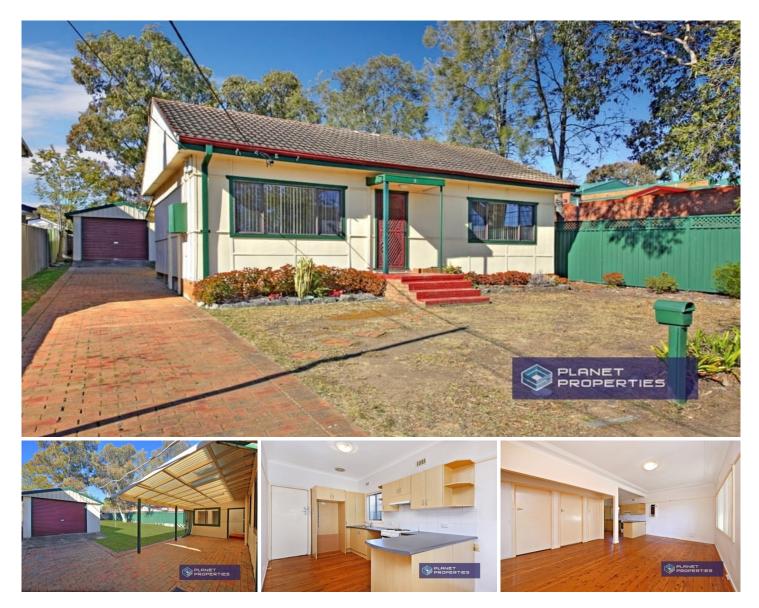

## **3 Harvey Avenue PADSTOW NSW**

Attention first home buyers, investors and builders!

This three bedroom cottage set on approximately 575 sqm of level land and ideally located in a quiet cul-de-sac has endless possibilities. Renovate/extend to suit your budget or lifestyle, with further scope to redevelop (STCA) it currently presents as:

\* 3 bedrooms, main with built-in robe

\* Updated kitchen with breakfast bar adjoins the open plan living room

\* Neat and tidy bathroom with bath tub and separate shower

\* Internal laundry and separate WC

\* Undercover paved entertainment area opens to the large leafy rear yard

\* Lock up garage and attached storage room

With the convenience of being close to schools, the Padstow shopping centre, train station, several bus routes and numerous other amenities, this is a perfect opportunity to enter the Padstow real estate market.

## 3 🍋 1 🚰 1 🚘

Price : \$ 694,000

Land Size : 575 sqm

View : https://www.planetproperties.com.au/sale/ns w/canterburybankstown/padstow/residential/ house/1682485

Claudine Cornall 02 9747 8888

Rita Gibson 02 9747 8888