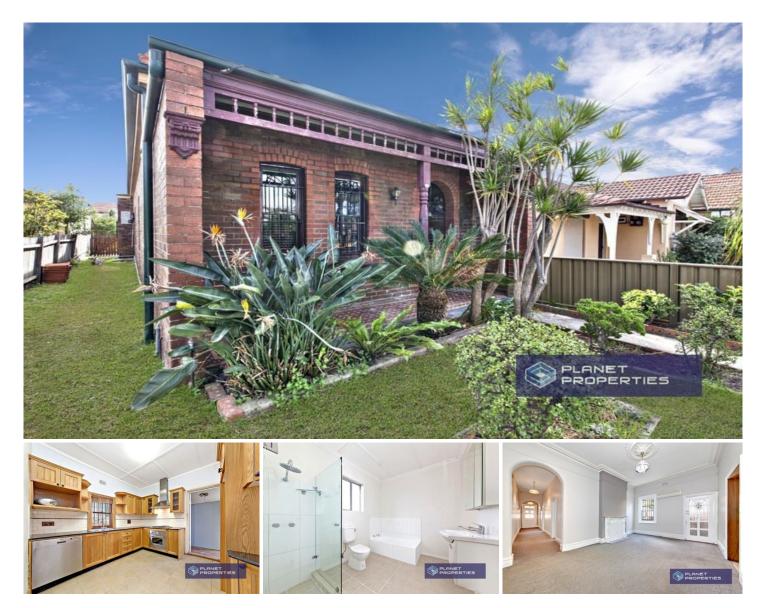

## 144 Bay Street ROCKDALE NSW

## ALL OPEN FOR INSPECTIONS CANCELLED

This three bedroom house offers easy access to Rockdale train station (550m), Rockdale Plaza (800m), Brighton-Le-Sands Beach (1.6kms) & numerous other amenities.

\* 3 double bedrooms, main with built in robe

\* Renovated gas kitchen with granite benchtops and stainless steel appliances

\* Renovated modern bathroom with separate bath and shower

- \* Spacious living room with side access to the garden
- \* Internal laundry
- \* Low maintenance yard with garden shed