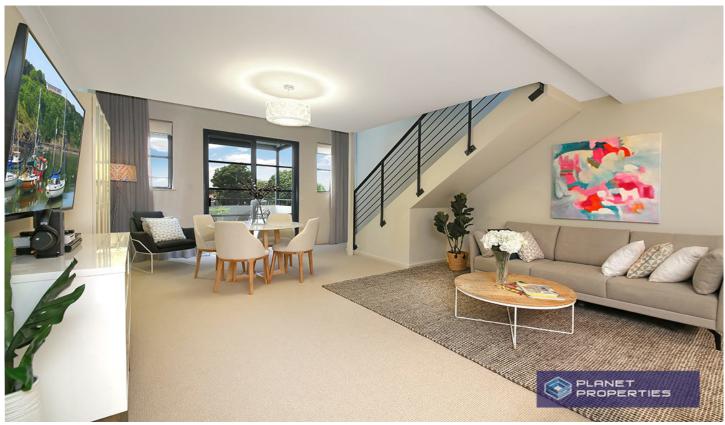

## 403/1 Phillip Street PETERSHAM NSW

A superb example of modern and relaxed apartment living with memorable views of the city as your 24/7 backdrop, this marvelous north east facing apartment is a must see for first home buyers, CBD professionals and investors alike. Located on the fourth floor of this landmark security building and filled with terrific natural light, this wonderfully spacious apartment comprises two double bedrooms on the upper level (master with generous built-in robe) fully equipped modern kitchen with granite bench tops and stainless steel appliances, two stylish full bathrooms (one on each level) and stunning combined lounge & dining room leading to a sun drenched terrace with sweeping city skyline views. Additional features include ducted air-conditioning, internal laundry, custom-made light fixtures and window furnishings throughout. Secure undercover car space on title. The location is second to none with Norton Street's cafe scene just minutes away and city transport at your door. A truly delightful apartment in one of Petersham's most popular precincts, enjoy the convenience of Inner West living at its best.