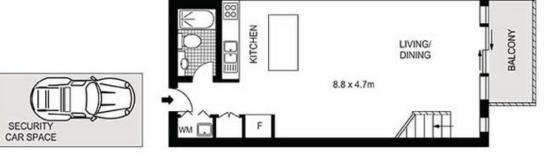

## 403/1 Phillip Street PETERSHAM NSW

A superb example of modern and relaxed apartment living with memorable views of the city as your 24/7 backdrop, this marvelous north east facing apartment is a must see for first home buyers, CBD professionals and investors alike. Located on the fourth floor of this landmark security building and filled with terrific natural light, this wonderfully spacious apartment comprises two double bedrooms on the upper level (master with generous built-in robe) fully equipped modern kitchen with granite bench tops and stainless steel appliances, two stylish full bathrooms (one on each level) and stunning combined lounge & dining room leading to a sun drenched terrace with sweeping city skyline views. Additional features include ducted air-conditioning, internal laundry, custom-made light fixtures and window furnishings throughout. Secure undercover car space on title. The location is second to none with Norton Street's cafe scene just minutes away and city transport at your door. A truly delightful apartment in one of Petersham's most popular precincts, enjoy the convenience of Inner West living at its best.

Council Rates: \$288.00 per quarter

Water Rates: \$216.00 per quarter plus usage

2 🕒 2 🖺 1 🚘

Building Size: 96 sqm

View : https://www.planetproperties.com.au/sal

e/nsw/inner-west/petersham/residential/

apartment/2630142

Rosalie Gordon 0416198261

Mark Gordon 02 9747 8888

0 1 2 3 4 5 SCALE (METRES)

APPROX. INT. AREA: 96m²

PLANS SHOAN ONLY INDICATIVE OF LAYOUT. DIMENSIONS ARE APPROXIMETE.

Plans Alved Ricograms Displainer: This floor glass is conceptable only, it is growfood for Electrothe purposes only and should not be relief upon. We make no guaranteess to the corrections of this plan.

All internated periods challed make and not you there on many plans in determining the accuracy of the information contained in this floor plan <u>www.plansidees.com.as</u>

403/1 PHILLIP STREET

**PETERSHAM**