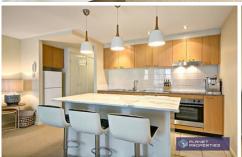

## 403/1 Phillip Street PETERSHAM NSW

A superb example of modern and relaxed apartment living with memorable views of the city as your 24/7 backdrop, this marvelous north east facing apartment is a must see for first home buyers, CBD professionals and investors alike. Located on the fourth floor of this landmark security building and filled with terrific natural light, this wonderfully spacious apartment comprises two double bedrooms on the upper level (master with generous built-in robe) fully equipped modern kitchen with granite bench tops and stainless steel appliances, two stylish full bathrooms (one on each level) and stunning combined lounge & dining room leading to a sun drenched terrace with sweeping city skyline views. Additional features include ducted air-conditioning, internal laundry, custom-made light fixtures and window furnishings throughout. Secure undercover car space on title. The location is second to none with Norton Street's cafe scene just minutes away and city transport at your door. A truly delightful apartment in one of Petersham's most popular precincts, enjoy the convenience of Inner West living at its best.