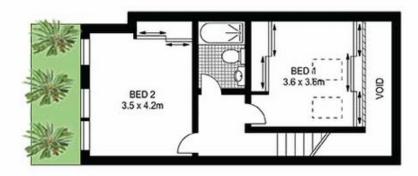

## 403/1 Phillip Street PETERSHAM NSW

A superb example of modern and relaxed apartment living with memorable views of the city as your 24/7 backdrop, this marvelous north east facing apartment is a must see for first home buyers, CBD professionals and investors alike. Located on the fourth floor of this landmark security building and filled with terrific natural light, this wonderfully spacious apartment comprises two double bedrooms on the upper level (master with generous built-in robe) fully equipped modern kitchen with granite bench tops and stainless steel appliances, two stylish full bathrooms (one on each level) and stunning combined lounge & dining room leading to a sun drenched terrace with sweeping city skyline views. Additional features include ducted air-conditioning, internal laundry, custom-made light fixtures and window furnishings throughout. Secure undercover car space on title. The location is second to none with Norton Street's cafe scene just minutes away and city transport at your door. A truly delightful apartment in one of Petersham's most popular precincts, enjoy the convenience of Inner West living at its best.

Council Rates: \$288.00 per quarter

Water Rates: \$216.00 per quarter plus usage

2 🕒 2 🖺 1 🚘

Building Size: 96 sqm

View : https://www.planetproperties.com.au/sal

e/nsw/inner-west/petersham/residential/

apartment/2630142

Rosalie Gordon 0416198261

Mark Gordon 02 9747 8888

0 1 2 3 4 5 SCALE (METRES)

APPROX. INT. AREA: 96m²

PLANS SHOAN ONLY INDICATIVE OF LAYOUT. DIMENSIONS ARE APPROXIMETE.

Plans Alved Ricograms Displainer: This floor glass is conceptable only, it is growfood for Electrothe purposes only and should not be relief upon. We make no guaranteess to the corrections of this plan.

All internated periods challed make and not you there on many plans in determining the accuracy of the information contained in this floor plan <u>www.plansidees.com.as</u>

403/1 PHILLIP STREET

**PETERSHAM**