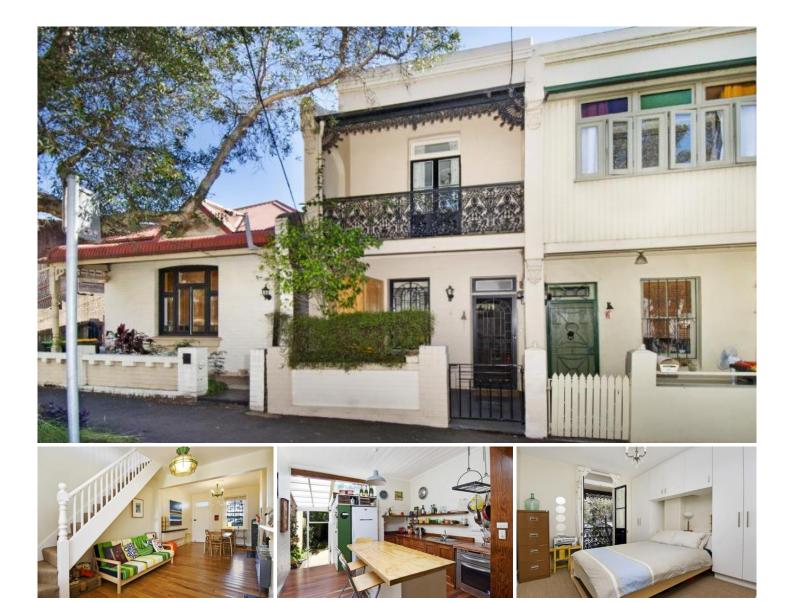

## **4 Bray Street ERSKINEVILLE NSW**

- \* Substantial Victorian two storey terrace
- \* Two spacious bedrooms, main with balcony
- \* Separate study area
- \* Spacious open plan lounge & dining room
- \* Large Oregon timber kitchen
- \* Modern bathroom with internal laundry
- \* Polished timber floors
- \* Private sunny north facing rear garden

This excellent home is just a short walk to King Streets vibrant shops, cafes and transport.

2 🎮 1 🚝

Price : \$ 750

View : https://www.planetproperties.com.au/lease/nsw/i nner-west/erskineville/residential/house/2675727