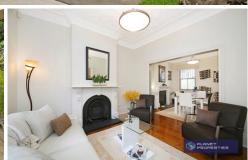

## **4 Bishop Street PETERSHAM NSW**

Peacefully situated in one of Petersham's premier pockets, the stylishly presented interior spaces and stunning outdoor dimensions of this gorgeous Victorian residence create a wonderful private lifestyle oasis only a short walk to Marrickville Park and Petersham's renowned café scene. This home is designed to delight, with its striking lacework, through to retained period detail, from honey hued polished boards to ornate ceilings crowned with decorative rosettes. The spacious interior features impressive formal lounge and dining rooms, fully equipped chef's kitchen with granite benchtops, induction cooking and casual family living flowing effortlessly to an undercover entertaining terrace perfect for year round entertaining. Upstairs finds three double bedrooms all with built-ins, master with lace verandah and renovated period style bathroom with combined shower/bath. The sundrenched private rear garden is an absolute joy, large and level with ample space for kids to play.