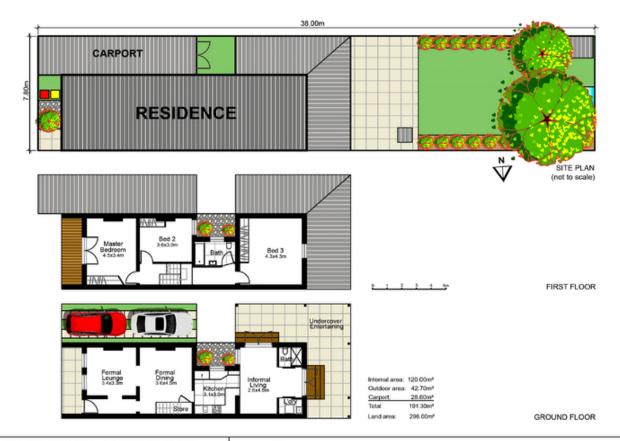

## **4 Bishop Street PETERSHAM NSW**

Peacefully situated in one of Petersham's premier pockets, the stylishly presented interior spaces and stunning outdoor dimensions of this gorgeous Victorian residence create a wonderful private lifestyle oasis only a short walk to Marrickville Park and Petersham's renowned café scene. This home is designed to delight, with its striking lacework, through to retained period detail, from honey hued polished boards to ornate ceilings crowned with decorative rosettes. The spacious interior features impressive formal lounge and dining rooms, fully equipped chef's kitchen with granite benchtops, induction cooking and casual family living flowing effortlessly to an undercover entertaining terrace perfect for year round entertaining. Upstairs finds three double bedrooms all with built-ins, master with lace verandah and renovated period style bathroom with combined shower/bath. The sundrenched private rear garden is an absolute joy, large and level with ample space for kids to play.

3 📭 2 🖺 2 🚘

Land Size: 296 sqm

**View**: https://www.planetproperties.com.au/sale/ns

w/inner-west/petersham/residential/house/3

492631

Rosalie Gordon 0416198261

Mark Gordon 02 9747 8888

DISCLAIMER: THIS IS FOR ILLUSTRATIVE PURPOSES ONLY.
ALL DIMENSIONS ARE APPROXIMATE AND IT DOES NOT
CONSTITUTE PART OF ANY LEGAL DOCUMENTS.

ADDRESS:

**4 BISHOP STREET, PETERSHAM** 

FLOORPLAN BY WWW.sosphotography.com.au