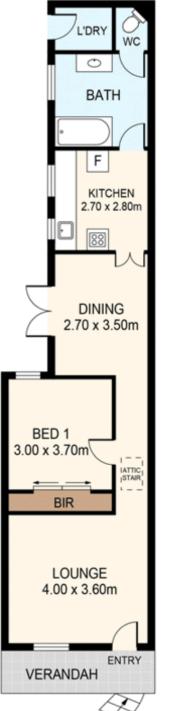

## 127 Lord Street Newtown

This warm and inviting Victorian semi is a real surprise package. Beautifully presented and positioned to perfection with King Streets cafes scene within easy reach this polished gem delivers a lifestyle of immediate quality and class along with value adding options to further enhance and extend. Beyond its pretty frontage the homes inviting interior comprises elegant living room with reverse cycle air conditioning and polished parquet floors, stylish kitchen with stainless steel appliances including dishwasher and gas cooker, the converted attic space is perfect as a home office/study or added storage. Delightfully large bathroom with combined bath & shower and adjoining separate WC, the main bedroom includes built-ins. From the spacious dining room French doors lead to a sundrenched sandstone paved side and rear garden with undercover outdoor area perfect for weekend entertaining. The rear garden further boasts a separate detached studio (second bedroom) perfect for working from home or handy visitor accommodation. The location is sublime with Train Station and Sydney Park just minutes away, this is near city living at its best.

Land Size: 148 sqms approximately

2 📭 1 🖳

**Price:** \$1,241,000

**View :** https://www.planetproperties.com.au/sale/nsw/in ner-west/newtown/residential/house/3939224

Rosalie Gordon 0416198261

Mark Gordon 02 9747 8888