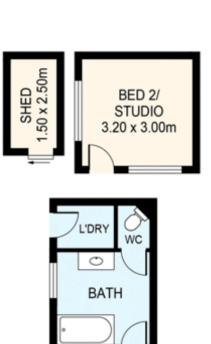

## 127 Lord Street Newtown

This warm and inviting Victorian semi is a real surprise package. Beautifully presented and positioned to perfection with King Streets cafes scene within easy reach this polished gem delivers a lifestyle of immediate quality and class along with value adding options to further enhance and extend. Beyond its pretty frontage the homes inviting interior comprises elegant living room with reverse cycle air conditioning and polished parquet floors, stylish kitchen with stainless steel appliances including dishwasher and gas cooker, the converted attic space is perfect as a home office/study or added storage. Delightfully large bathroom with combined bath & shower and adjoining separate WC, the main bedroom includes built-ins. From the spacious dining room French doors lead to a sundrenched sandstone paved side and rear garden with undercover outdoor area perfect for weekend entertaining. The rear garden further boasts a separate detached studio (second bedroom) perfect for working from home or handy visitor accommodation. The location is sublime with Train Station and Sydney Park just minutes away, this is near city living at its best.

Land Size: 148 sqms approximately

2 📭 1 🖳

**Price:** \$1,241,000

**View :** https://www.planetproperties.com.au/sale/nsw/in ner-west/newtown/residential/house/3939224

Rosalie Gordon 0416198261

Mark Gordon 02 9747 8888