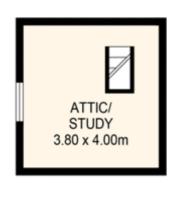

## 127 Lord Street Newtown

This warm and inviting Victorian semi is a real surprise package. Beautifully presented and positioned to perfection with King Streets cafes scene within easy reach this polished gem delivers a lifestyle of immediate quality and class along with value adding options to further enhance and extend. Beyond its pretty frontage the homes inviting interior comprises elegant living room with reverse cycle air conditioning and polished parquet floors, stylish kitchen with stainless steel appliances including dishwasher and gas cooker, the converted attic space is perfect as a home office/study or added storage. Delightfully large bathroom with combined bath & shower and adjoining separate WC, the main bedroom includes built-ins. From the spacious dining room French doors lead to a sundrenched sandstone paved side and rear garden with undercover outdoor area perfect for weekend entertaining. The rear garden further boasts a separate detached studio (second bedroom) perfect for working from home or handy visitor accommodation. The location is sublime with Train Station and Sydney Park just minutes away, this is near city living at its best.