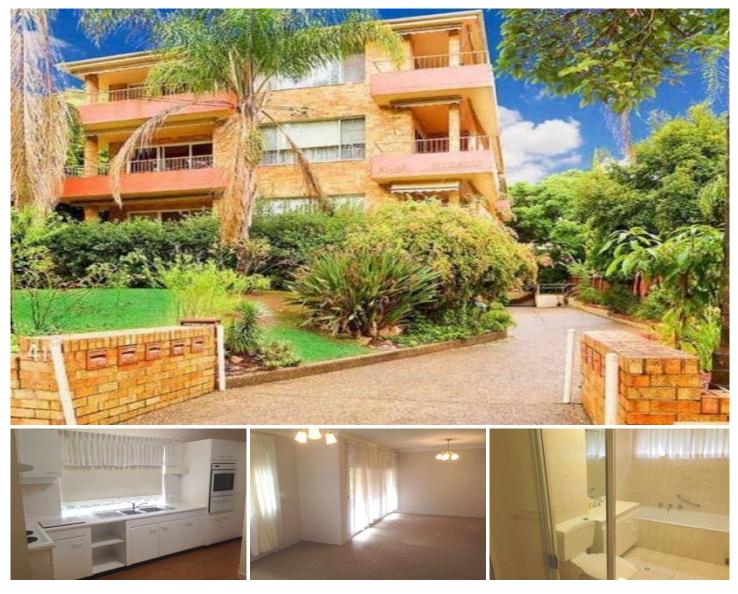

## 3/41-43 Albert Road Strathfield NSW

This unit is well located close to Strathfield Station, shops, restaurants and schools.

- \* Large unit at the rear of a well maintained security block
- \* Two bedrooms both with built -in robes
- \* Spacious combined living & dining room leading to the undercover balcony
- \* Kitchen full of natural light
- \* Large bathroom with bath and separate shower
- \* Internal laundry with large hot water system
- \* LUG & carport (suitable for smaller cars only)

Features: Timber floor in kitchen, recently painted throughout, fly screens, security grill to balcony.

Very convenient!

View : https://www.planetproperties.com.au/lease/nsw/in ner-west/strathfield/residential/apartment/474891 9