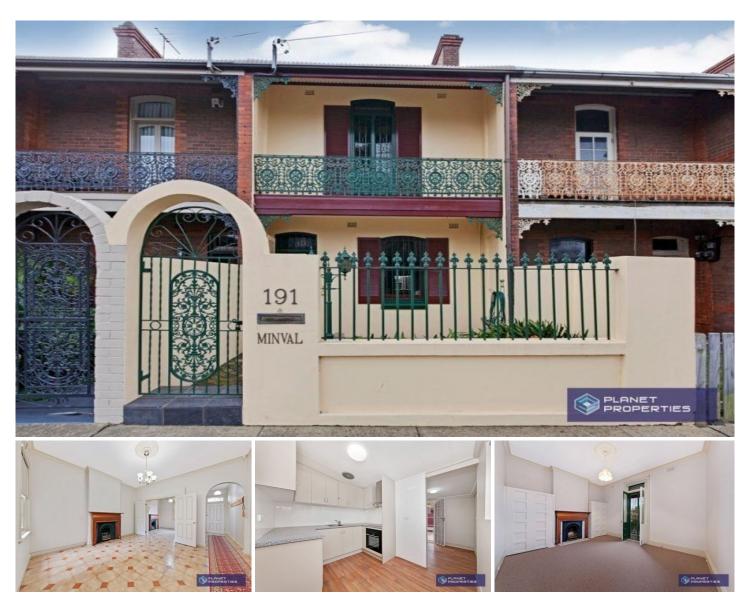

## **191 Elizabeth Street Croydon NSW**

This charming renovated 3 bedroom terrace includes security grills on all doors and windows, as new carpet, roller blinds & light fittings.

## Features:

- \* 3 large bedrooms (2 with built in robes)
- \* Study/nursery
- \* Spacious living/dining room
- \* As New kitchen
- \* Upstairs bathroom
- \* Internal laundry with 2nd toilet
- \* Outdoor undercover entertaining area with courtyard
- \* Carport with rear lane access

Located close to the Croydon Village, Croydon train station (550m), Ashfield train station (850m), private and public schools, Ashfield Mall & brand new Ashfield Aquatic Center.

3 🎮 1 🚔 1 🚘

View : https://www.planetproperties.com.au/lease/nsw/in ner-west/croydon/residential/terrace/4758714