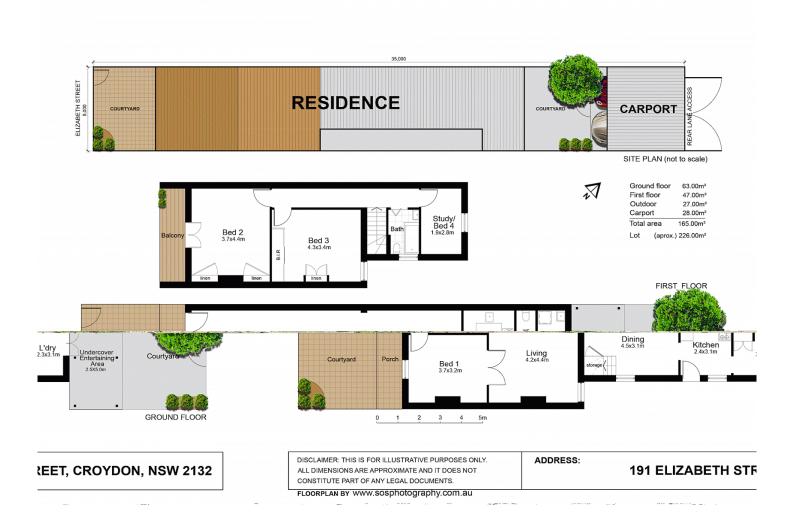

## Features:

- \* 3 large bedrooms (2 with built in robes)
- \* Study/nursery
- \* Spacious living/dining room
- \* As New kitchen
- \* Upstairs bathroom
- \* Internal laundry with 2nd toilet
- \* Outdoor undercover entertaining area with courtyard
- \* Carport with rear lane access