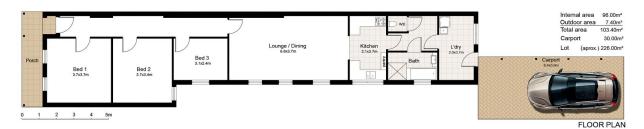

## 16 Corunna Road Stanmore NSW

Harnessing the best of old and new this superb freestanding Federation residence exudes the warmth of its era whilst providing exceptional comfort and style on a generous 226sqm parcel of land. Enjoying a privileged position on one of the suburbs finest streets minutes to recognised schools, Weekley Park, shops and cafes. Generous accommodation provides three spacious bedrooms (two with built-ins), massive combined lounge & dining room, neat modern kitchen with gas cooking and bright bathroom with separate bath & shower. The rear garden is bathed in sunlight and offers rear lane access with easy undercover off street parking. A myriad of options are available here, move in and enjoy as is or renovate and extend to create your dream home. A fantastic opportunity for first home buyers to purchase a home of great size and proportion in one of Stanmore's most blue chip locales.

SITE PLAN

DISCLAIMER: THIS IS FOR ILLUSTRATIVE PURPOSES ONLY.
ALL DIMENSIONS ARE APPROXIMATE AND IT DOES NOT
CONSTITUTE PART OF ANY LEGAL DOCUMENTS.

ADDRESS:

16 CORUNNA ROAD, STANMORE

FLOORPLAN BY WWW.sosphotography.com.au