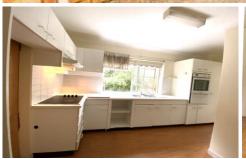

## 3/41-43 Albert Road Strathfield NSW

This unit is well located close to Strathfield Station, shops, restaurants and schools.

- \* Large unit at the rear of a well maintained security block
- \* Two bedrooms both with built -in robes
- $^{\ast}$  Spacious combined living & dining room leading to the undercover balcony
- \* Kitchen full of natural light
- \* Large bathroom with bath and separate shower
- \* Internal laundry with large hot water system
- \* LUG & carport (suitable for smaller cars only)

Features: Timber floor in kitchen, recently painted throughout, fly screens, security grill to balcony.

Very convenient!

2 📭 1 🖺 2 🗬

**View**: https://www.planetproperties.com.au/lease/nsw/in ner-west/strathfield/residential/apartment/593349