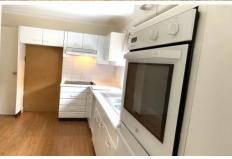

## 3/41-43 Albert Road Strathfield NSW

This unit is well located close to Strathfield Station, shops, restaurants and schools.

- \* Large unit at the rear of a well maintained security block
- \* Two bedrooms both with built -in robes
- $^{\ast}$  Spacious combined living & dining room leading to the undercover balcony
- \* Kitchen full of natural light
- \* Large bathroom with bath and separate shower
- \* Internal laundry with large hot water system
- \* LUG & carport (suitable for smaller cars only)

Features: Timber floor in kitchen, recently painted throughout, fly screens, security grill to balcony.

Very convenient!

2 📭 1 🖺 2 🗬

**View**: https://www.planetproperties.com.au/lease/nsw/in ner-west/strathfield/residential/apartment/593349