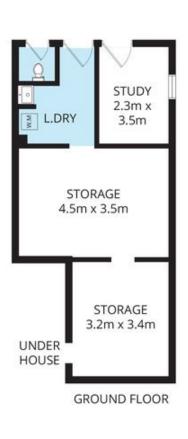

## Featuring:

- \* Three double bedrooms, two with built in robes
- \* Contemporary kitchen with gas cooking and dishwasher
- \* Modern bathroom
- \* Separate study on lower level
- \* laundry plus outdoor WC
- \* Private paved courtyard and entertaining deck
- \* Additional features: polished timber floors, decorative ceilings and decorative fire places

3 📭 1 🖺

**View :** https://www.planetproperties.com.au/lease/nsw/in ner-west/marrickville/residential/semi-detached/6 600678

Rosalie Gordon 0416198261

FIRST FLOOR

SITE PLAN (NOT TO SCALE)

1m

2m

3m