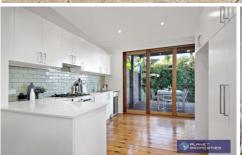

## Featuring:

- \* Three double bedrooms, two with built in robes
- \* Contemporary kitchen with gas cooking and dishwasher
- \* Modern bathroom
- \* Separate study on lower level
- \* laundry plus outdoor WC
- \* Private paved courtyard and entertaining deck
- \* Additional features: polished timber floors, decorative ceilings and decorative fire places