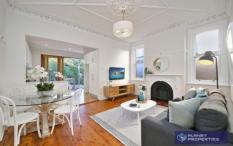

## Featuring:

- \* Three double bedrooms, two with built in robes
- \* Contemporary kitchen with gas cooking and dishwasher
- \* Modern bathroom
- \* Separate study on lower level
- \* laundry plus outdoor WC
- \* Private paved courtyard and entertaining deck
- \* Additional features: polished timber floors, decorative ceilings and decorative fire places