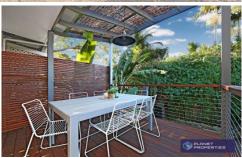

## Featuring:

- \* Three double bedrooms, two with built in robes
- \* Contemporary kitchen with gas cooking and dishwasher
- \* Modern bathroom
- \* Separate study on lower level
- \* laundry plus outdoor WC
- \* Private paved courtyard and entertaining deck
- \* Additional features: polished timber floors, decorative ceilings and decorative fire places