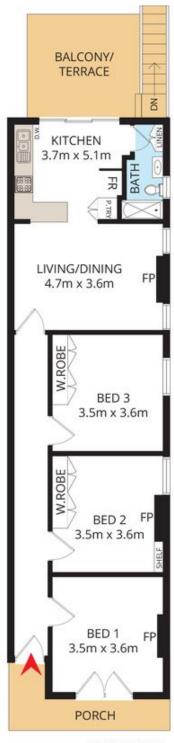

## Featuring:

- \* Three double bedrooms, two with built in robes
- \* Contemporary kitchen with gas cooking and dishwasher
- \* Modern bathroom
- \* Separate study on lower level
- \* laundry plus outdoor WC
- \* Private paved courtyard and entertaining deck
- \* Additional features: polished timber floors, decorative ceilings and decorative fire places

3 📭 1 🖺

**View :** https://www.planetproperties.com.au/lease/nsw/in ner-west/marrickville/residential/semi-detached/6 600678

Rosalie Gordon 0416198261

FIRST FLOOR

SITE PLAN (NOT TO SCALE)

1m

2m

3m