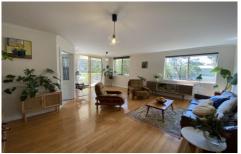

53/10 Broughton Street Canterbury NSW

Facing north and in a well maintained complex, this leafy two bedroom apartment in spacious in size. Consisting of two double bedrooms, main with built-in and ensuite, huge main bathroom with separate shower and bath, fabulous well equipped kitchen with gas cooking & dishwasher included. Additional features include polished floating floorboards, massive living room leads to a large balcony, internal laundry with storage and a lock up garage completed the picture. With resort style facilities including sparkling swimming pool, established gardens, tennis court, intercom building and minutes to Canterbury train station this is an ideal home for savvy renters.