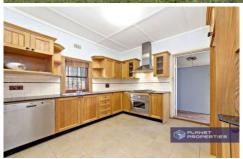

## 144 Bay Street Rockdale NSW

This three bedroom house offers easy access to Rockdale train station (550m), Rockdale Plaza (800m), Brighton-Le-Sands Beach (1.6kms) & numerous other amenities.

- \* 3 double bedrooms, main with built in robe
- \* Renovated gas kitchen with granite benchtops and stainless steel appliances
- \* Renovated modern bathroom with separate bath and shower
- \* Spacious living room
- \* Internal laundry
- \* Low maintenance yard with garden shed