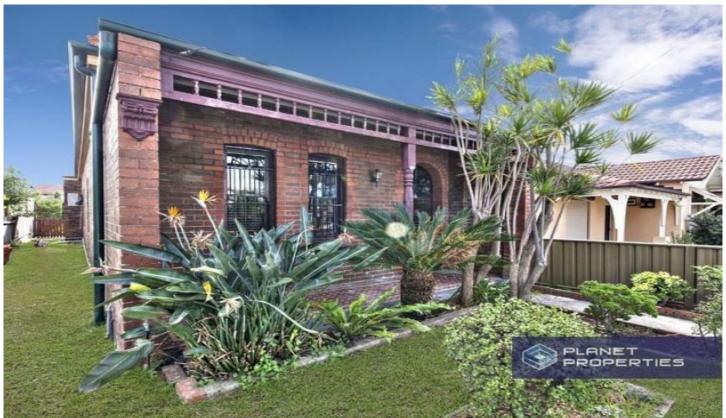

## 144 Bay Street Rockdale NSW

This three bedroom house offers easy access to Rockdale train station (550m), Rockdale Plaza (800m), Brighton-Le-Sands Beach (1.6kms) & numerous other amenities.

- \* 3 double bedrooms, main with built in robe
- \* Renovated gas kitchen with granite benchtops and stainless steel appliances
- \* Renovated modern bathroom with separate bath and shower
- \* Spacious living room
- \* Internal laundry
- \* Low maintenance yard with garden shed