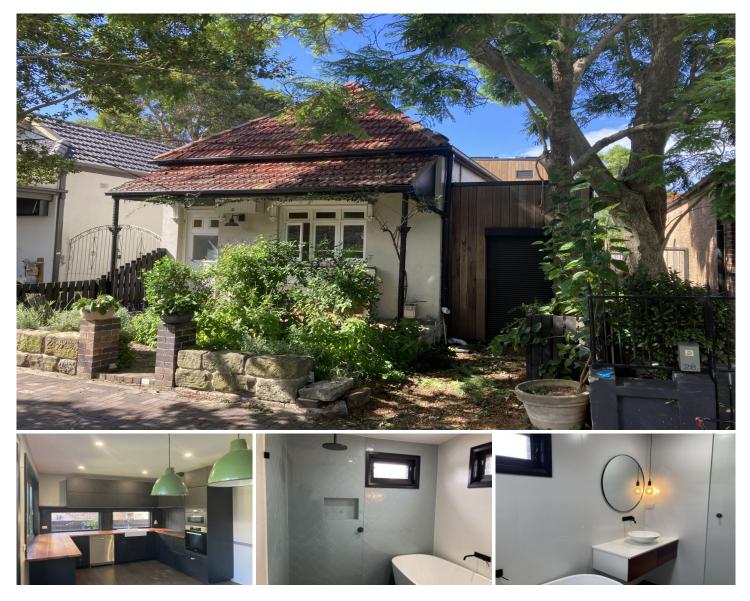

## 26 Gordon Square Marrickville NSW

Large freestanding home with modern extension spanning two levels. Generous accommodation comprises four double bedroom (master upstairs with stunning ensuite, built-in and separate office/study. Main bathroom downstairs is spacious and includes internal laundry facilities, separate shower & bath. Well appointed lounge room leads to a fully equipped designer eat in kitchen. The low maintenance rear garden is private & north facing. Includes polished timber floors & ample storage. A delightful mix of original character with sleek modern design. A delightful home in a cul-de-sac location.