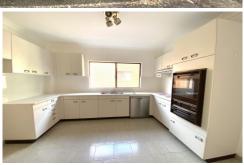

- \* Huge living/dining room
- \* Spacious kitchen with dishwasher and walk-in pantry also includes a casual dining area
- \* Two double bedrooms, both with built-in robes and the main with an ensuite
- \* Main bathroom with bath and separate shower
- \* Generous wrap around balcony with leafy outlook
- \* Internal laundry
- \* Linen cupboard in the hallway
- \* Recently painted and as new blinds throughout
- Double, tandem lockup garage with remote access
- \* NBN ready