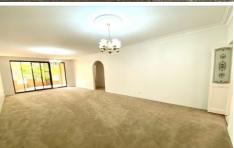

- \* Huge living/dining room
- \* Spacious kitchen with dishwasher and walk-in pantry also includes a casual dining area
- \* Two double bedrooms, both with built-in robes and the main with an ensuite
- \* Main bathroom with bath and separate shower
- \* Generous wrap around balcony with leafy outlook
- \* Internal laundry
- \* Linen cupboard in the hallway
- \* Recently painted and as new blinds throughout
- Double, tandem lockup garage with remote access
- \* NBN ready