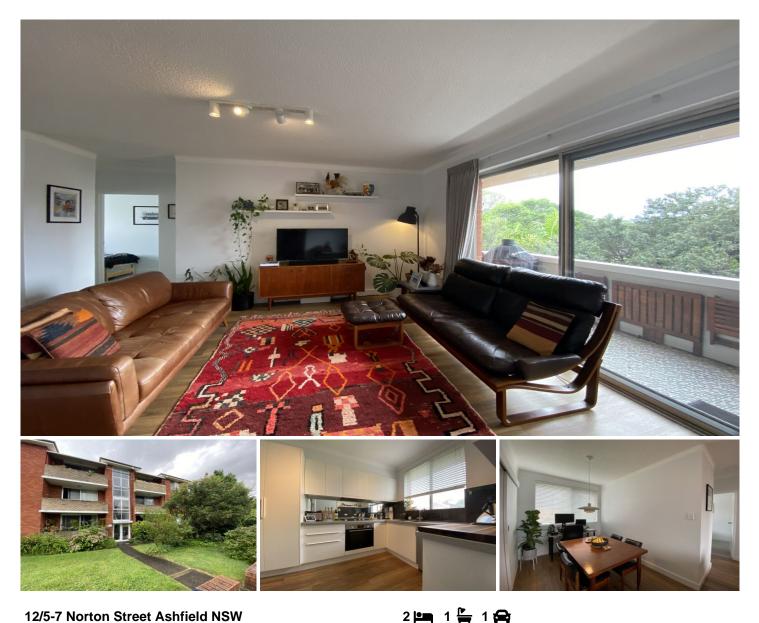

## 12/5-7 Norton Street Ashfield NSW

Situated close to both Summer Hill & Ashfield's high street shopping and trains, this two bedroom apartment is of a very high standard in a convenient location. Not your usual rental its been renovated with style and up to date fittings and fixtures. Including two bedrooms both with built-ins, one stylishly renovated bathroom with separate shower & bath. Fully equipped kitchen with German Bosch appliances including dishwasher, and it has an adjoining internal laundry. Additional features include: NBN ready, engineered polished timber floors, reverse cycle air conditioning, ceiling fans and decorated in a cool colour palette its immaculate in its presentation. The apartment is in a security building with remote control garage/storage being an added bonus. The apartment is within walking distance to parks, schools & public transport both trains and buses.