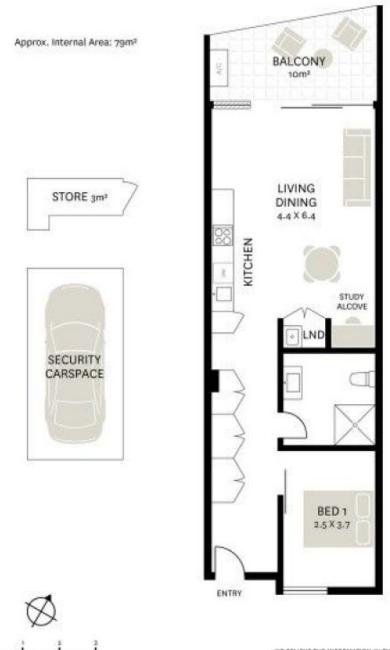

## 1 🍋 1 🚰 1 🚘

Building Size : 79 sqm

View

: https://www.planetproperties.com.au/lea se/nsw/inner-west/marrickville/residentia l/unit/7081619

Rosalie Gordon 0416198261

Mark Gordon 02 9747 8888

SCALE (METREE)