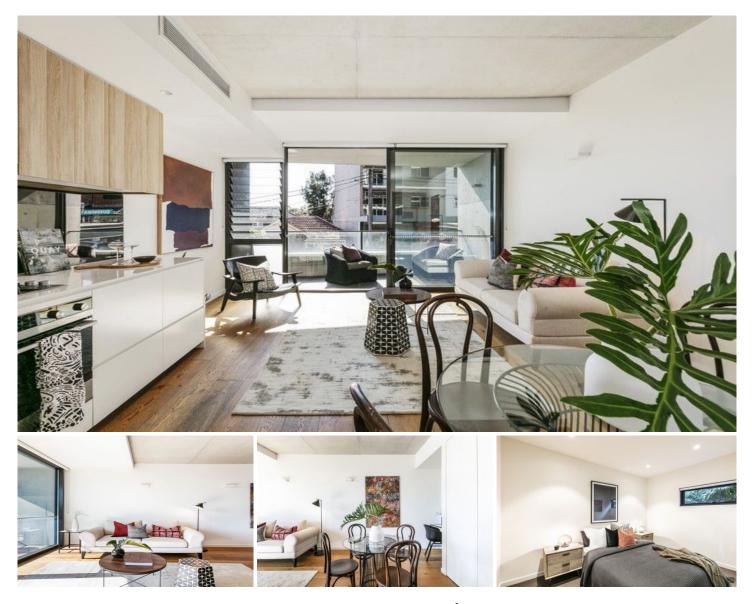

## 1/256 Wardell Road Marrickville NSW

Stunning one bedroom apartment within a 2 minute walk to the train station,

situated in the village strip and close to the Cook's River parklands, this apartment really is extremely convenient. Integrated study/office space ideal for working from home and separates sleeping from working.

Large north-facing indoor/outdoor Natural light & floor-to-ceiling windows Covered terrace & alfresco entertaining Parking, contemporary building, intercom Oak floorboards & clean modern lines Stone kitchen, Euro fit-out, gas cooking Ducted a/c, internal laundry, store room