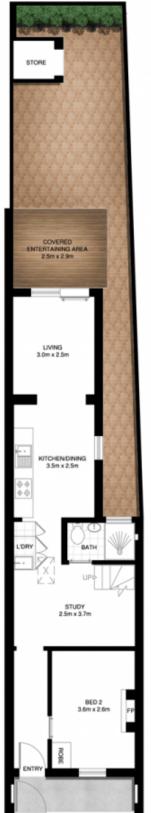

## 17 Briggs Street Camperdown NSW

Lovely 2 bedroom home in a convenient location moments to Sydney University, RPA Hospital and Sydney CBD. This home has been tastefully updated with polished flooring, neutral colour schemes, 2 bedrooms , 2 bathrooms ( ensuite off main bedroom ) open plan dining and lounge area leading to a sunlit rear garden great for entertaining. Set over two levels this home is perfect and convenient.

2 📭 2 🖺

**View :** https://www.planetproperties.com.au/lease/nsw/in ner-west/camperdown/residential/house/7153393

Rosalie Gordon 0416198261

Mark Gordon 02 9747 8888

GROUND FLOOR

0 1 2 3 4 5 SCALE (METRES)

## 17 BRIGGS STREET CAMPERDOWN \*INTERNAL FLOOR AREA APPROX 65m²