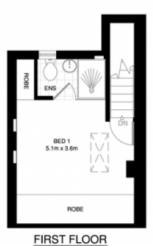

## 17 Briggs Street Camperdown NSW

Lovely 2 bedroom home in a convenient location moments to Sydney University, RPA Hospital and Sydney CBD. This home has been tastefully updated with polished flooring, neutral colour schemes, 2 bedrooms , 2 bathrooms ( ensuite off main bedroom ) open plan dining and lounge area leading to a sunlit rear garden great for entertaining. Set over two levels this home is perfect and convenient.

## 17 BRIGGS STREET CAMPERDOWN \*INTERNAL FLOOR AREA APPROX 65m²