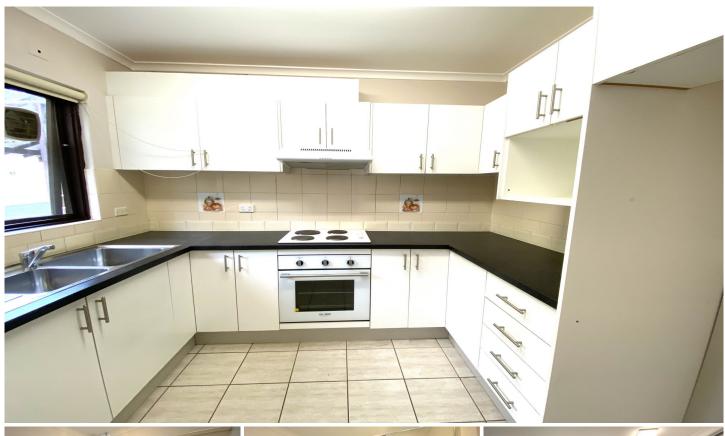

## 12/65 Chiswick Road Greenacre NSW

This easy care townhouse is conveniently located close to Greenacre shops, Chullora Marketplace, schools and parks.

- \* Two bedrooms upstairs both with built in robes and one with air conditioning
- \* The bathroom is completely renovated with bath tub and separate shower and is also on the upper level
- \* Tiled living/dining room with air conditioning
- \* Updated kitchen
- \* Internal laundry includes a second toilet
- \* The low maintenance courtyard includes a paved area, garden shed and clothesline
- \* Carport at the front
- \* Complex swimming pool and common area games room
- \* Additional features: Air conditioners, gas bayonet, quality timber laminate floating floors upstairs and recently changed wardrobe/linen cupboard doors