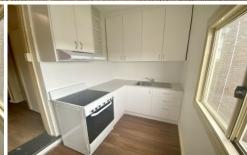

- \* Brand new kitchen with stone bench tops and integrated space for a front loader washing machine
- \* Two large bedrooms, the main with built-in robe
- Central living room
- \* Neat and tidy bathroom includes, shower, toilet and hand basin
- City skyline and district views