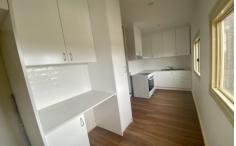

- \* Brand new kitchen with stone bench tops and integrated space for a front loader washing machine
- \* Two large bedrooms, the main with built-in robe
- Central living room
- \* Neat and tidy bathroom includes, shower, toilet and hand basin
- City skyline and district views