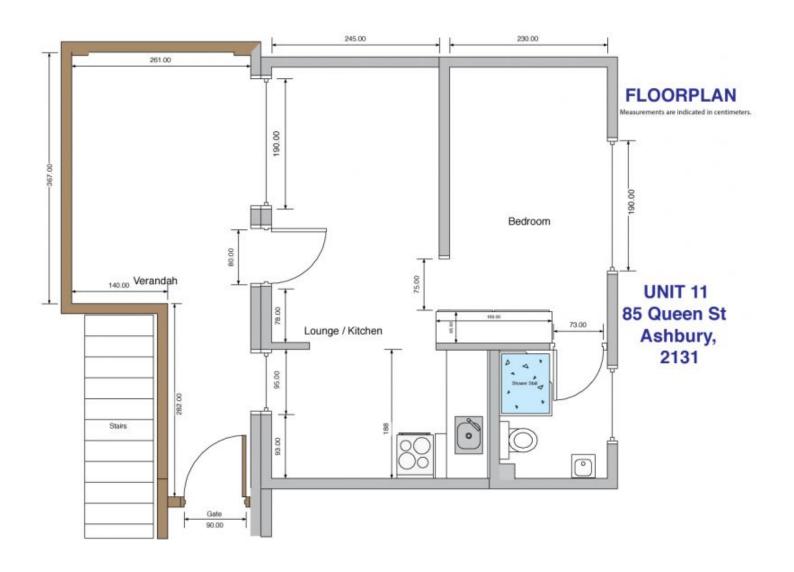

## 11/85 Queen Street Ashfield NSW

Located peacefully to the rear of the building, this lovely first floor apartment offers a tranquil haven in a lush verdant setting. Freshly decorated throughout this fine apartment comprises a light filled lounge room, neat modern kitchen with adjoining dining nook, well-appointed bedroom with built-in, neat sparkling tiled bathroom and delightful terracotta tiled sunny alfresco area perfect for entertaining. Boutique block of only twelve fronted by "Spencer Leigh" an impressive Victorian mansion. Winning location with Ashfield Main Street shopping just minutes away and public transport at your door.