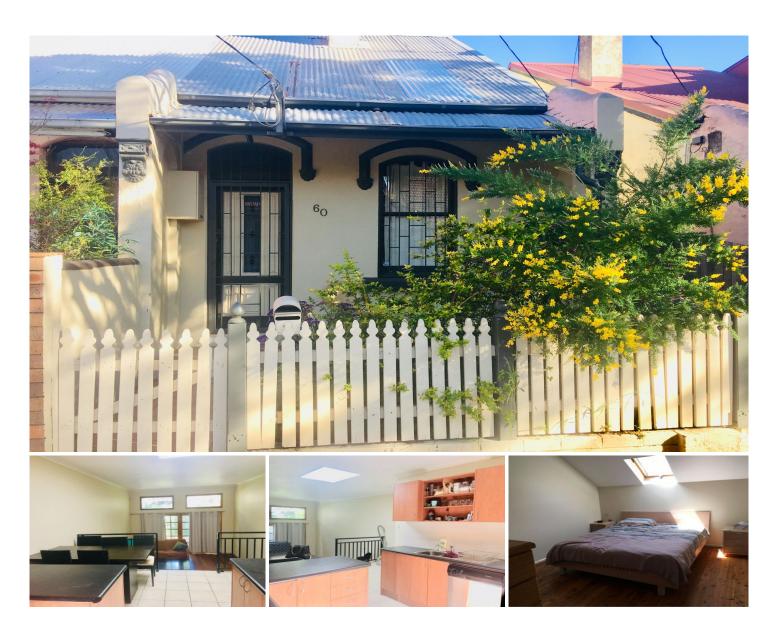

## **60 Darley Street Newtown NSW**

This three bedroom lovely home is in a charming, friendly street. Minutes to King Street and St Peters Train station makes it a very convenient location. Timber kitchen with dishwasher leads to a large open plan dining area and a huge living room with French doors to a large private established rear garden. Neat and clean bathroom with separate shower and bath and separate internal laundry with dryer. Walk to Marrickville Metro and Enmore swimming pool and Park is an added bonus.