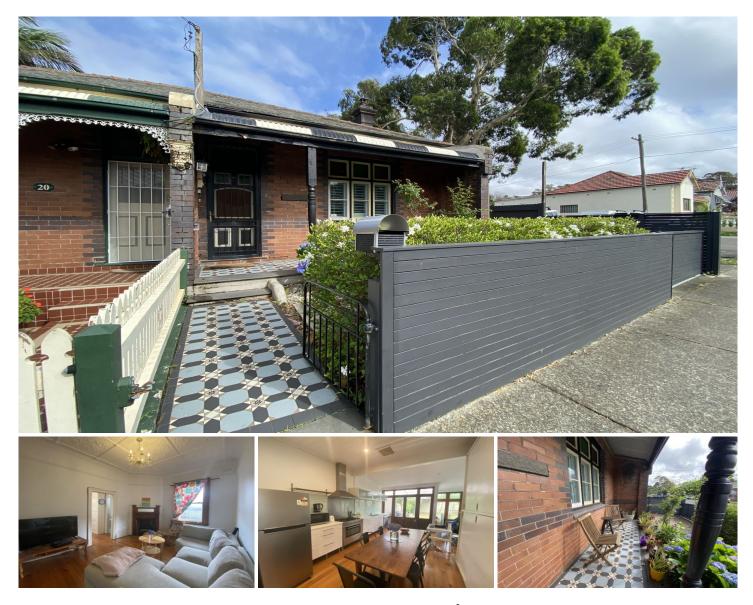

## 22 England Avenue Marrickville NSW

AVAILABLE FOR A 6 MONTH LEASE (Maybe longer) Charming Federation Semi detached cottage in one of Marrickville's nicest precincts. Close to Enmore Park, Addison Rd Markets, schools and shops its ideal for professionals and families looking for convenience. Consisting of two large double bedrooms, separate large living room with original decorative ceilings & fireplace. Open plan Kitchen dining leads to a private garden. The bathroom is renovated and clean and tidy. Features include polished floors, fireplaces and decorative ceilings throughout. The side drive is an added bonus.

## 2 🍋 1 🚰 1 🚘

Land Size : 220 sqm

View : https://www.planetproperties.com.au/lease/ nsw/inner-west/marrickville/residential/hous e/7205104

Rosalie Gordon 0416198261