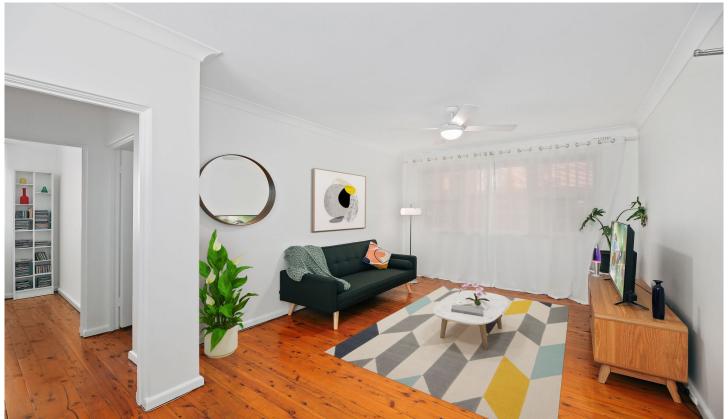

3/20 Barnsbury Grove Dulwich Hill NSW

Ground floor two bedroom apartment in a small block of only 6. Polished floors throughout, modern kitchen with gas cooking, the bedrooms both have built-ins, gas bayonet for gas heating, internal washing machine cleverly disguised in the kitchen, large living room and off street parking is also included. Walk to both Dulwich Hill and Marrickville's high street shopping, 10 minute walk to the train station and a two minute walk to the bus stop.