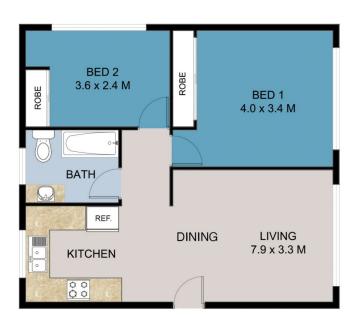

3/20 Barnsbury Grove Dulwich Hill NSW

Ground floor two bedroom apartment in a small block of only 6. Polished floors throughout, modern kitchen with gas cooking, the bedrooms both have built-ins, gas bayonet for gas heating, internal washing machine cleverly disguised in the kitchen, large living room and off street parking is also included. Walk to both Dulwich Hill and Marrickville's high street shopping, 10 minute walk to the train station and a two minute walk to the bus stop.

ADDRESS:

3/20 BARNSBURY GROVE, DULWICH HILL

FLOOR PLAN BY www.sosphotography.com.au