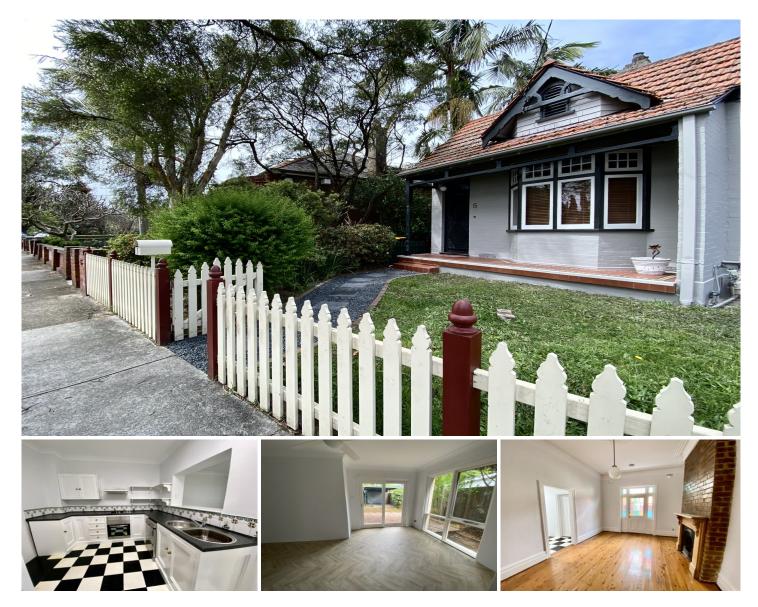

## **5 Lucy Street Ashfield NSW**

A family home in a quiet location. The home presents with:

\* Three spacious bedrooms all with built-in robes

\* Lounge room with decorative fireplace and side door access to the yard

\* White timber kitchen with gas cook top, brand new oven and a dishwasher

- \* Family room at the rear opens to the kitchen and also out to the rear garden
- \* Modern bathroom
- \* Well appointed laundry with 2nd toilet
- \* Rear lane access to lockup carport
- \* Garden shed
- \* Leafy garden

Additional features: Freshly painted throughout, polished floors and original features, HRV ventilation system, the facade is currently being painted, pleasant neighbourhood