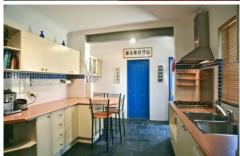

plus freestanding robe in Second bedroom, spacious separate

lounge with original fireplace and city glimpses from north facing

windows. Downstairs comprises modern Eat-In kitchen with Stainless Steel SMEG gas cooktop, stainless steel ducted rangehood, oven and dishwasher, and bright spa bathroom and