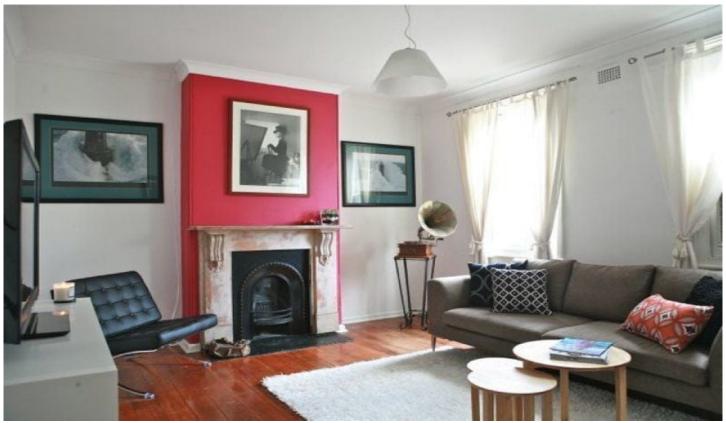

plus freestanding robe in Second bedroom, spacious separate

lounge with original fireplace and city glimpses from north facing

windows. Downstairs comprises modern Eat-In kitchen with Stainless Steel SMEG gas cooktop, stainless steel ducted rangehood, oven and dishwasher, and bright spa bathroom and