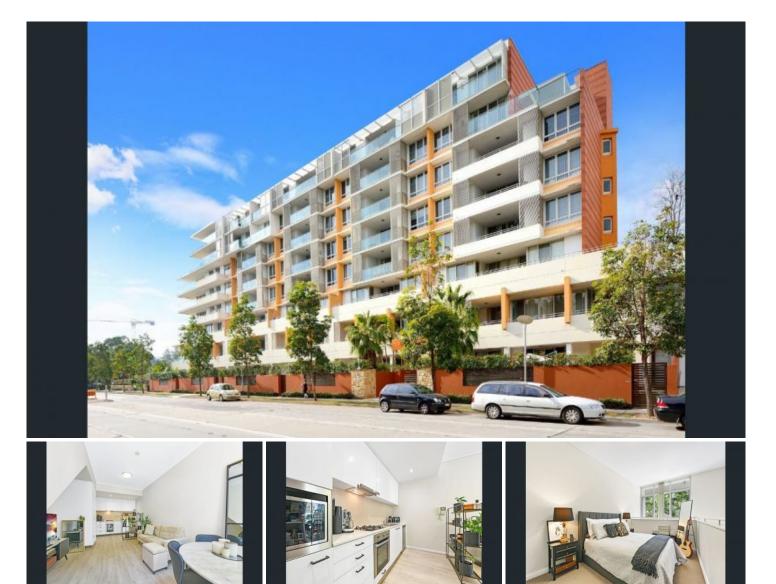

## 131/3 Savona Drive Wentworth Point NSW

Spacious 1 bedroom/maisonette style with direct street access from Savona Drive and spanning two levels.

### Downstairs:

- \* Modern kitchen with s/s appliances, includes gas cook top, electric oven, dishwasher and microwave
- \* Open plan living and dining area with hybrid flooring, opens to the outdoor courtyard

#### Upstairs:

- \* The bedroom is a private retreat with 2 built-in robes
- \* The bathroom incorporates the laundry with a dryer

## Additional features:

- \* Common area pool and gym
- \* 1 security car space and storage cage

\* Pulse club, includes access to the indoor heated pool, gym, oasis outdoor pool and tennis courts

Close to local amenities The Piazza, Marina Square Shopping Centre and public transport options are the ferry, free community shuttle and the footbridge to Rhodes train station.