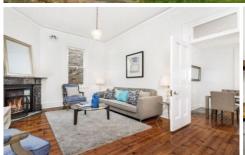

## Features:

- \* Three large double bedrooms (one with built-in robe)
- \* Spacious Living room with gas bayonet and decorative fireplace.
- \* Separate dining room
- \* Period style bathroom
- \* Country style kitchen with gas cooking and dishwasher. Opens onto the outdoor courtyard
- \* Internal laundry, storeroom, sunroom & attic storage
- \* Lovely back garden with paved alfresco dining/BBQ area.