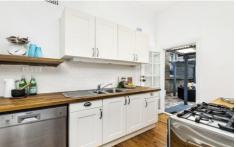

## Features:

- \* Three large double bedrooms (one with built-in robe)
- \* Spacious Living room with gas bayonet and decorative fireplace.
- \* Separate dining room
- \* Period style bathroom
- \* Country style kitchen with gas cooking and dishwasher. Opens onto the outdoor courtyard
- \* Internal laundry, storeroom, sunroom & attic storage
- \* Lovely back garden with paved alfresco dining/BBQ area.