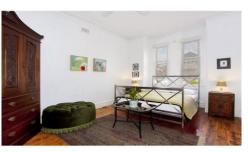

## Features:

- \* Three large double bedrooms (one with built-in robe)
- \* Spacious Living room with gas bayonet and decorative fireplace.
- \* Separate dining room
- \* Period style bathroom
- \* Country style kitchen with gas cooking and dishwasher. Opens onto the outdoor courtyard
- \* Internal laundry, storeroom, sunroom & attic storage
- \* Lovely back garden with paved alfresco dining/BBQ area.