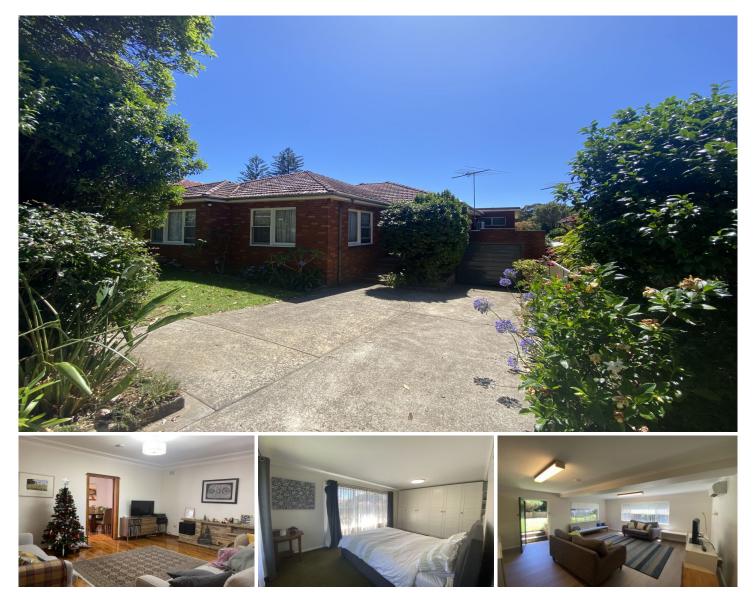

## 32 Miller Street Kingsgrove NSW

4 🛤 2 🚔 2 🖨

Situated in a whisper quiet location on a very desirable street this freestanding home is ideal for families and professional alike. Conveniently situated minutes to the 412 & 423 buses to the city & a short 10 minute walk to Bexley North Station. The home has been renovated and is well maintained throughout with 4 spacious bedrooms,(main with built-in), separate study/office, two retro bathrooms, a brand new fully equipped kitchen with adjoining dining room. Additional features include Formal lounge room, massive family room, separate laundry with third WC, air conditioning, polished timber floors, side driveway for secure lock up garage with remote control access. The sunny north facing rear garden is private and planted to great effect. Within walking distance to Clempton Park shops and public school this is a rare opportunity to secure a lovely home.