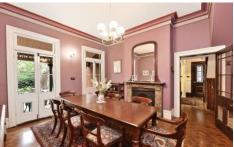

## 55 John Street Petersham NSW

Evocative period character and appeal have been magically merged with sensational contemporary style in this captivating bay fronted Victorian residence. The result is "Trethill" an enticing family domain just metres from Petersham's thriving café scene and a host of public transport options. This imposing period home retains a profusion of period features with an elegant leadlight entry door welcoming you to an impressive interior and an impressive hallway opening to formal lounge & dining rooms featuring glowing parquetry floors and exquisite marble fireplaces. Additional accommodation includes four double bedrooms (built-in) and period style bathroom with roll topped bath and separate frameless glass shower. The modern light-filled rear extension incorporates a well-appointed timber topped kitchen with stainless steel appliances and a sundrenched casual living/ dining area overlooking an impressive landscaped mature rear garden. This distinguished home boasts an array of additional features including elaborate plaster cornices, marble & timber fireplaces, delicate leadlight glass, pressed metal dados, plantation shutters, air conditioning, 1,500 litre rainwater tank, polished Kauri & parquetry floors, separate utility room with second WC and potential off street parking