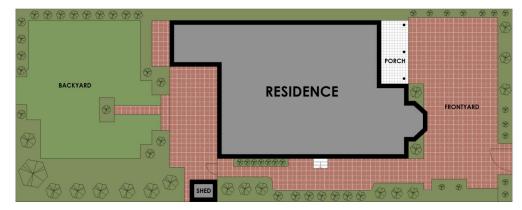

4 🛌 1 🖺

Price : \$ 3,001,000 Land Size : 408 sgm

**View**: https://www.planetproperties.com.au/sale/ns

w/inner-west/petersham/residential/house/7

364972

Rosalie Gordon 0416198261

Mark Gordon 02 9747 8888

SITE PLAN