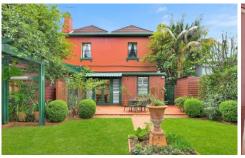

## 55 John Street Petersham NSW

Evocative period character and appeal have been magically merged with sensational contemporary style in this captivating bay fronted Victorian residence. The result is "Trethill" an enticing family domain just metres from Petersham's thriving café scene and a host of public transport options. This imposing period home retains a profusion of period features with an elegant leadlight entry door welcoming you to an impressive interior and an impressive hallway opening to formal lounge & dining rooms featuring glowing parquetry floors and exquisite marble fireplaces. Additional accommodation includes four double bedrooms (built-in) and period style bathroom with roll topped bath and separate frameless glass shower. The modern light-filled rear extension incorporates a well-appointed timber topped kitchen with stainless steel appliances and a sundrenched casual living/ dining area overlooking an impressive landscaped mature rear garden. This distinguished home boasts an array of additional features including elaborate plaster cornices, marble & timber fireplaces, delicate leadlight glass, pressed metal dados, plantation shutters, air conditioning, 1,500 litre rainwater tank, polished Kauri & parquetry floors, separate utility room with second WC and potential off street parking