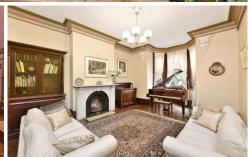

## 55 John Street Petersham NSW

Evocative period character and appeal have been magically merged with sensational contemporary style in this captivating bay fronted Victorian residence. The result is "Trethill" an enticing family domain just metres from Petersham's thriving café scene and a host of public transport options. This imposing period home retains a profusion of period features with an elegant leadlight entry door welcoming you to an impressive interior and an impressive hallway opening to formal lounge & dining rooms featuring glowing parquetry floors and exquisite marble fireplaces. Additional accommodation includes four double bedrooms (built-in) and period style bathroom with roll topped bath and separate frameless glass shower. The modern light-filled rear extension incorporates a well-appointed timber topped kitchen with stainless steel appliances and a sundrenched casual living/ dining area overlooking an impressive landscaped mature rear garden. This distinguished home boasts an array of additional features including elaborate plaster cornices, marble & timber fireplaces, delicate leadlight glass, pressed metal dados, plantation shutters, air conditioning, 1,500 litre rainwater tank, polished Kauri & parquetry floors, separate utility room with second WC and potential off street parking