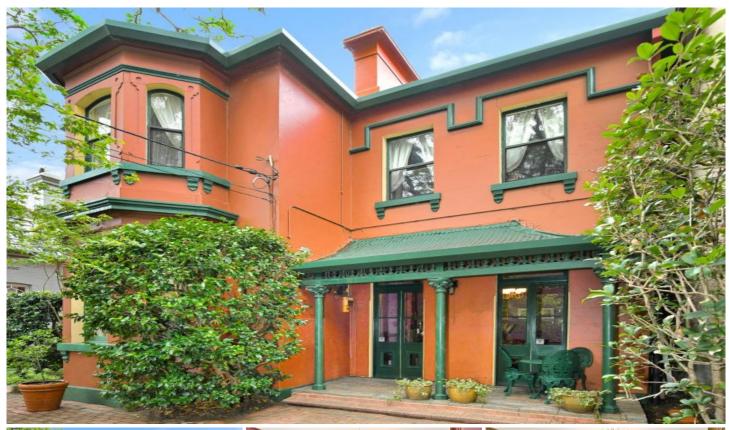

## 55 John Street Petersham NSW

Evocative period character and appeal have been magically merged with sensational contemporary style in this captivating bay fronted Victorian residence. The result is "Trethill" an enticing family domain just metres from Petersham's thriving café scene and a host of public transport options. This imposing period home retains a profusion of period features with an elegant leadlight entry door welcoming you to an impressive interior and an impressive hallway opening to formal lounge & dining rooms featuring glowing parquetry floors and exquisite marble fireplaces. Additional accommodation includes four double bedrooms (built-in) and period style bathroom with roll topped bath and separate frameless glass shower. The modern light-filled rear extension incorporates a well-appointed timber topped kitchen with stainless steel appliances and a sundrenched casual living/ dining area overlooking an impressive landscaped mature rear garden. This distinguished home boasts an array of additional features including elaborate plaster cornices, marble & timber fireplaces, delicate leadlight glass, pressed metal dados, plantation shutters, air conditioning, 1,500 litre rainwater tank, polished Kauri & parquetry floors, separate utility room with second WC and potential off street parking