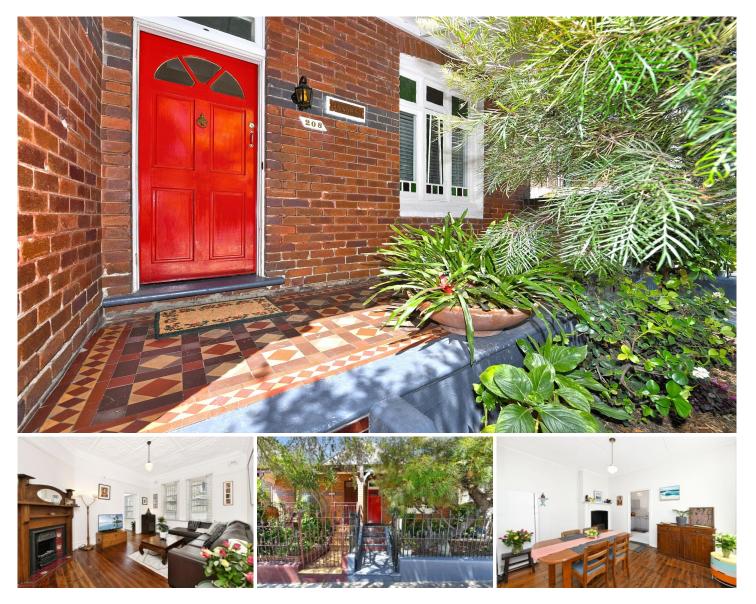

## 208 Unwins Bridge Road Sydenham NSW

Classic charm, spacious interiors and unbeatable location are the hallmarks of this superb period home, providing a terrific inner urban lifestyle opportunity in one of the Inner West's best locales. Enjoyably located close to Tillman Park and Sydenham Train Station "Makambo" is brimming with historic charm and appeal.

Three spacious double bedrooms (two with built-ins) Beautifully appointed lounge room bathed in natural light Neat timber kitchen & spacious separate dining room Renovated modern bathroom with frameless glass shower Sundrenched rear garden perfect for weekend entertaining Polished floors, elaborate plaster ceilings & original timber fireplaces

Ducted air conditioning throughout

Sydenham train station, shops & The General Gordon Hotel are approximately 500 meters away Perfect opportunity for smart first homebuyers

Land Area:228 sqms approximatelyCouncil Rates:\$342.00 per quarter approximatelyWater Rates:\$177.00 per quarter plus usage