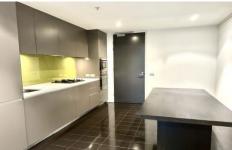

- Modern gas kitchen with stainless steel appliances
- Open plan living area with direct access to the decked out door area
- Internal laundry facilities includes washing machine and dryer
- Sleek bathroom with separate bath and shower
- Spacious bedroom with built-in robes, direct access to the balcony with a leafy
- green outlook
- Security building with, ducted air conditioning, car space & storage cage