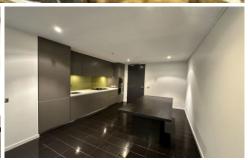

- Modern gas kitchen with stainless steel appliances
- Open plan living area with direct access to the decked out door area
- Internal laundry facilities includes washing machine and dryer
- Sleek bathroom with separate bath and shower
- Spacious bedroom with built-in robes, direct access to the balcony with a leafy
- green outlook
- Security building with, ducted air conditioning, car space & storage cage