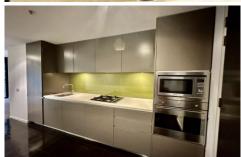

- Modern gas kitchen with stainless steel appliances
- Open plan living area with direct access to the decked out door area
- Internal laundry facilities includes washing machine and dryer
- Sleek bathroom with separate bath and shower
- Spacious bedroom with built-in robes, direct access to the balcony with a leafy
- green outlook
- Security building with, ducted air conditioning, car space & storage cage