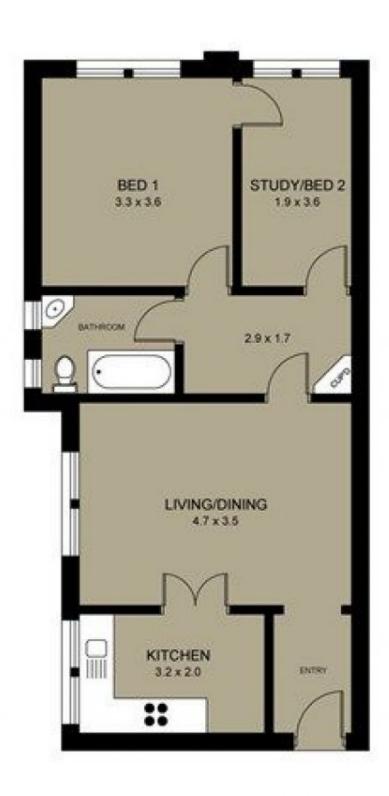

## 4/121 Parramatta Road Haberfield NSW

Stunning Art Deco apartment consisting of 2 bedrooms, main with built-in. Separate large living room and neat and tidy eat-in kitchen with gas cooking, Period style bathroom with shower over bath. Quality carpets and the city buses are at the front door of this complex. Closest train station is Summer Hill. In good condition throughout and very attractive foyer with Art Deco decorative staircase and stained glass feature window. Unrestricted parking in surrounding streets available.