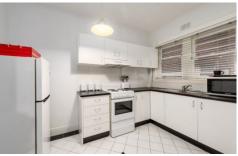

## 4/121 Parramatta Road Haberfield NSW

Stunning Art Deco apartment consisting of 2 bedrooms, main with built-in. Separate large living room and neat and tidy eat-in kitchen with gas cooking, Period style bathroom with shower over bath. Quality carpets and the city buses are at the front door of this complex. Closest train station is Summer Hill. In good condition throughout and very attractive foyer with Art Deco decorative staircase and stained glass feature window. Unrestricted parking in surrounding streets available.