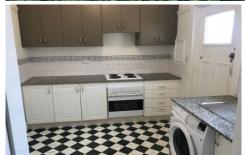

## Features:

- \* Homely unit with a verandah
- \* Security intercom
- \* Bright and airy kitchen with new washing machine
- \* Neat and tidy bathroom with shower over bath tub
- \* High patterned ceilings & decorative windows
- \* Air conditioner