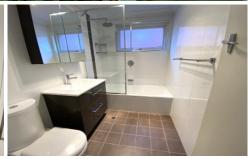

- \* 2 bedrooms, the main being particularly large with a huge built-in robe and timber floors
- \* Huge living/dining room with floor boards and door to balcony access
- \* Modern kitchen with ceramic cook top, s/s oven and spacious pantry
- \* Renovated bathroom
- \* Internal laundry