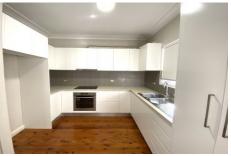

- \* 2 bedrooms, the main being particularly large with a huge built-in robe and timber floors
- \* Huge living/dining room with floor boards and door to balcony access
- \* Modern kitchen with ceramic cook top, s/s oven and spacious pantry
- \* Renovated bathroom
- \* Internal laundry