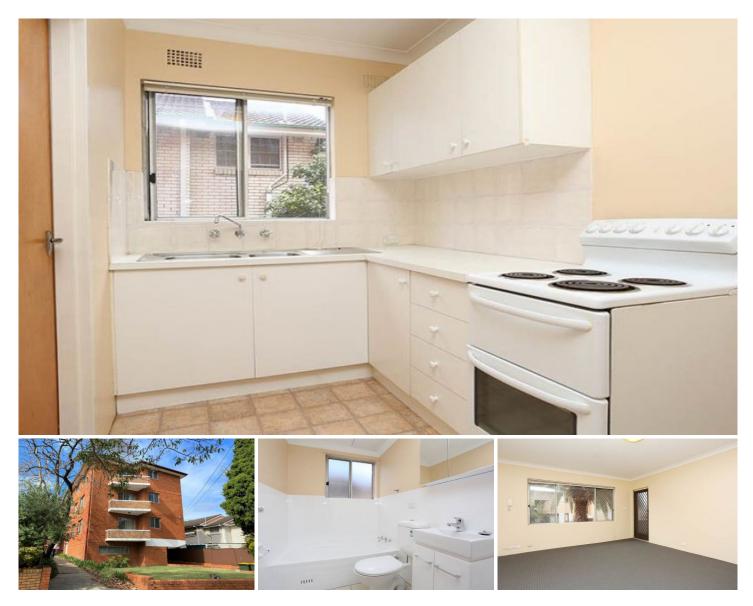

## 1/75 Chandos Street Ashfield NSW

This 2 bedroom unit plus lock-up garage, located at the rear of the block is positioned in a tree lined street conveniently located close to public transport, Ashfield Park, schools and the popular Haberfield Village.

## Features:

- \* 2 double bedrooms, Main with large built-in
- \* Updated kitchen
- \* Living room opens to the balcony
- \* Refreshed bathroom with separate shower and bath tub
- \* Convenient internal laundry
- \* Security Intercom
- \* As new carpet throughout
- \* Lockup garage at the rear of the block
- \* Slimline venetian blinds and fly screens