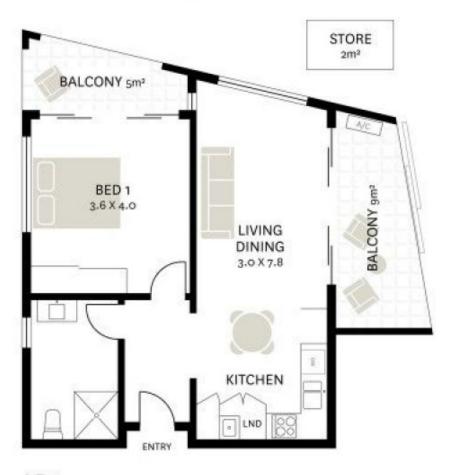

## 6/395 Marrickville Road Marrickville NSW

Immaculate one bedroom extra large apartment in a small boutique block of only 8. Flexible floorplan and two outdoor balconies, situated between Marrickville and Dulwich Hill's shopping strips offering the best of both worlds.

- \* Generous open living flows to main balcony
- \* Gas kitchen, stone benchtops, large pantry
- \* Window-wrapped bedroom with balcony
- \* Air con, floating floors, carpeted bedroom
- \* Spacious modern bath, internal laundry
- \* Secure car space plus lockable storage
- \* Edge of Dulwich Hill, cafe underneath, 400 meters to train station.

## 🔓 1 🗪

Building Size: 78 sqm

: https://www.planetproperties.com.au/lea View

se/nsw/inner-west/marrickville/residentia

I/apartment/7621341

**Rosalie Gordon** 0416198261

**Mark Gordon** 02 9747 8888

Approx. Apartment: 63m<sup>2</sup> Approx. Parking: 13m<sup>2</sup> Approx. Store: 2m<sup>2</sup>