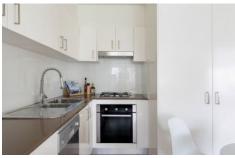

- \* Generous open living flows to main balcony
- \* Gas kitchen, stone benchtops, large pantry
- \* Window-wrapped bedroom with balcony
- \* Air con, floating floors, carpeted bedroom
- \* Spacious modern bath, internal laundry
- \* Secure car space plus lockable storage
- \* Edge of Dulwich Hill, cafe underneath, 400 meters to train station.