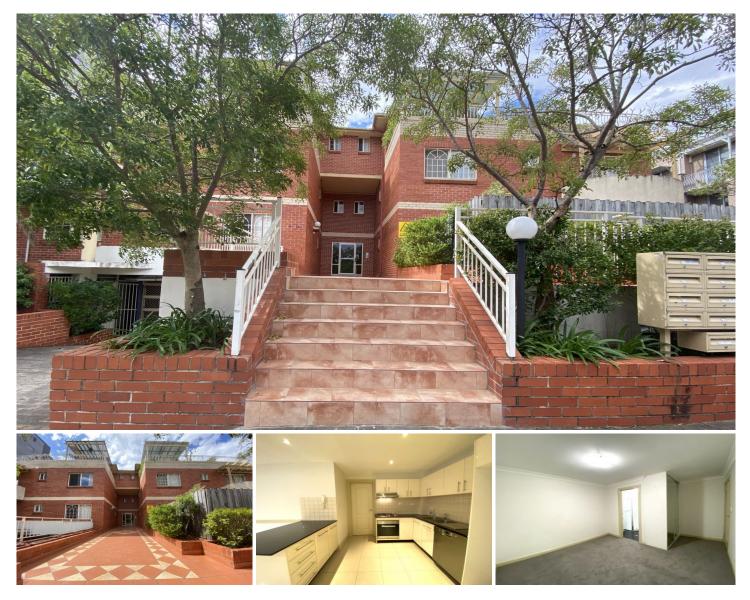

## 8/9-11 Grosvenor Street Croydon NSW

Location, Location! If being close to the train station is a must, this first floor contemporary apartment in a boutique security building of 16 awaits you.

\* Two double bedrooms both with new carpet, new blinds and built-in robes, master with ensuite

\* Spacious gas kitchen with granite bench tops and stainless steel appliances

\* Open plan living area with air conditioning leads to a lovely covered balcony

- \* The main bathroom has a bath and separate shower
- \* Internal laundry with dryer
- \* Secure undercover parking space

This gorgeous apartment is light filled and has quality finishes throughout. Convenient to the Croydon village shops, trains and schools.

2 🛤 2 🚆 1 🚘

View : https://www.planetproperties.com.au/lease/nsw/in ner-west/croydon/residential/apartment/7636595