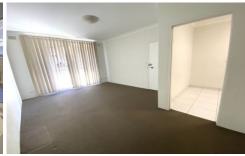

## Features:

- \* 2 bedrooms
- \* Updated eat-in kitchen
- \* Living room opens to the balcony
- \* Bathroom with separate shower and bath tub
- \* Convenient internal laundry
- \* Security intercom
- \* As new carpet
- \* New Built-in robe to be installed
- \* Car space at the rear