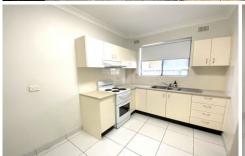

## Features:

- \* 2 bedrooms
- \* Updated eat-in kitchen
- \* Living room opens to the balcony
- \* Bathroom with separate shower and bath tub
- \* Convenient internal laundry
- \* Security intercom
- \* As new carpet
- \* New Built-in robe to be installed
- \* Car space at the rear