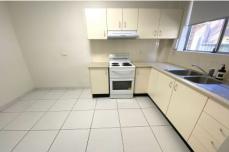

## Features:

- \* 2 bedrooms
- \* Updated eat-in kitchen
- \* Living room opens to the balcony
- \* Bathroom with separate shower and bath tub
- \* Convenient internal laundry
- \* Security intercom
- \* As new carpet
- \* New Built-in robe to be installed
- \* Car space at the rear