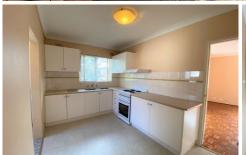

## Features:

- \* Three bedrooms, main with built-in robe and ensuite
- \* Modern kitchen with almost new ceramic electric stove
- Living room which opens to the balcony
- \* Refreshed, spacious bathroom
- Convenient internal laundry
- \* Security intercom
- \* Lock up garage at the rear of the block
- \* Slimline venetians and freshly sanded and polished parquetry flooring in excellent condition