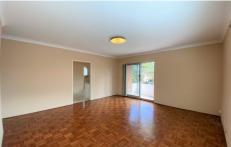

## Features:

- \* Three bedrooms, main with built-in robe and ensuite
- \* Modern kitchen with almost new ceramic electric stove
- Living room which opens to the balcony
- \* Refreshed, spacious bathroom
- Convenient internal laundry
- \* Security intercom
- \* Lock up garage at the rear of the block
- \* Slimline venetians and freshly sanded and polished parquetry flooring in excellent condition