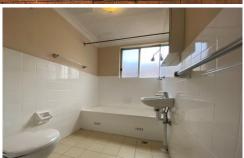

## Features:

- \* Three bedrooms, main with built-in robe and ensuite
- \* Modern kitchen with almost new ceramic electric stove
- Living room which opens to the balcony
- \* Refreshed, spacious bathroom
- Convenient internal laundry
- \* Security intercom
- \* Lock up garage at the rear of the block
- \* Slimline venetians and freshly sanded and polished parquetry flooring in excellent condition