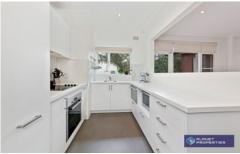

The 2nd bedroom could also serve as a completely separate living room taking advantage of the views as per the photo.

- \* Combined lounge/dining room opens to a private 2nd balcony with a leafy outlook and also adjoins the sleek renovated kitchen with ceramic cook top, separate oven and dishwasher
- \* Renovated bathroom as new
- \* Additional features: Recently installed timber floors, halogen lighting throughout, large built-in robe, storage area, laundry facilities and undercover parking