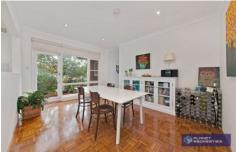

The 2nd bedroom could also serve as a completely separate living room taking advantage of the views as per the photo.

- \* Combined lounge/dining room opens to a private 2nd balcony with a leafy outlook and also adjoins the sleek renovated kitchen with ceramic cook top, separate oven and dishwasher
- \* Renovated bathroom as new
- \* Additional features: Recently installed timber floors, halogen lighting throughout, large built-in robe, storage area, laundry facilities and undercover parking