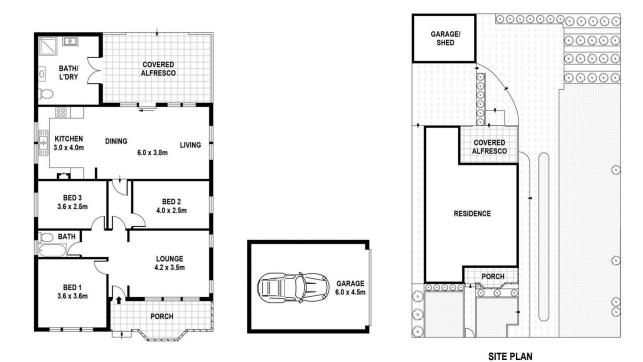

## 45-47 Florence Street St Peters NSW

Large double fronted freestanding house with garage and ample off street parking. Consisting 3 or four bedrooms (depending on configeration, modern & tidy kitchen and bathroom internally, 2nd bathroom off the undecover patio area at the rear, polished floors and tiled living/dining room adjacent to the kitchen. Suit large family or share accomodation. Very handy location.