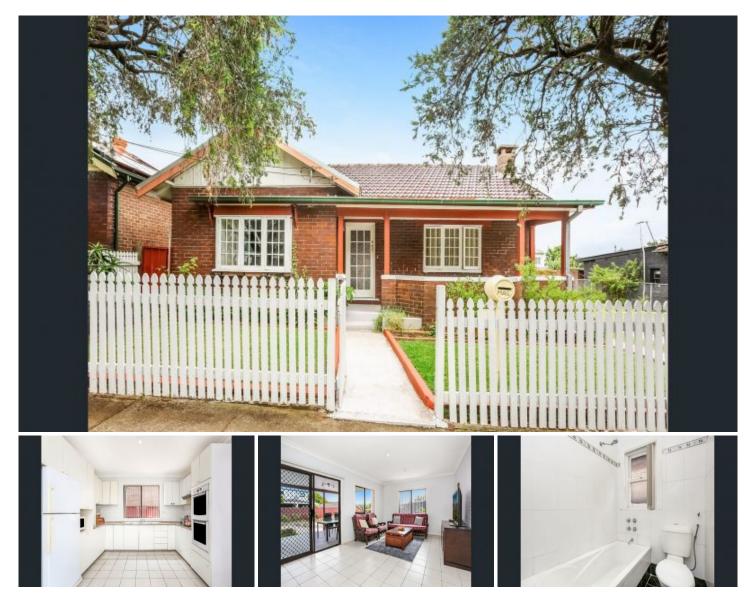

## 45-47 Florence Street St Peters NSW

Large double fronted freestanding house with garage and ample off street parking. Consisting 3 or four bedrooms (depending on configeration, modern & tidy kitchen and bathroom internally, 2nd bathroom off the undecover patio area at the rear, polished floors and tiled living/dining room adjacent to the kitchen. Suit large family or share accomodation. Very handy location.

## 4 🛤 2 🚔 3 🚘

View : https://www.planetproperties.com.au/lease/nsw/in ner-west/st-peters/residential/house/7789057

Rosalie Gordon 0416198261

Mark Gordon 02 9747 8888

45-47 FLORENCE STREET, ST PETERS