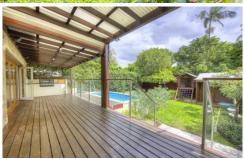

- \* Open plan formal living areas
- \* Modern open plan kitchen & living areas
- \* Additional outdoor bbg and entertainers deck
- \* 2 modern bathrooms
- \* Large upstairs executive office, parent's or teenage retreat
- \* All bedrooms with built-in wardrobes
- \* Reverse cycle air conditioning for most of the home
- \* Plunge pool with swimming jets maikntained by the landlords
- \* Polished floor boards
- \* Loads of purpose-built storage cabinetry
- \* Alarm system
- \* Off street parking for 2 vehicles
- \* Lovely established gardens maintained regularly by the landlords