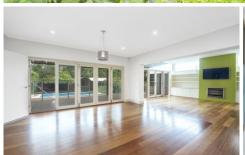

- \* Open plan formal living areas
- \* Modern open plan kitchen & living areas
- \* Additional outdoor bbg and entertainers deck
- \* 2 modern bathrooms
- \* Large upstairs executive office, parent's or teenage retreat
- \* All bedrooms with built-in wardrobes
- \* Reverse cycle air conditioning for most of the home
- \* Plunge pool with swimming jets maikntained by the landlords
- \* Polished floor boards
- \* Loads of purpose-built storage cabinetry
- \* Alarm system
- \* Off street parking for 2 vehicles
- \* Lovely established gardens maintained regularly by the landlords