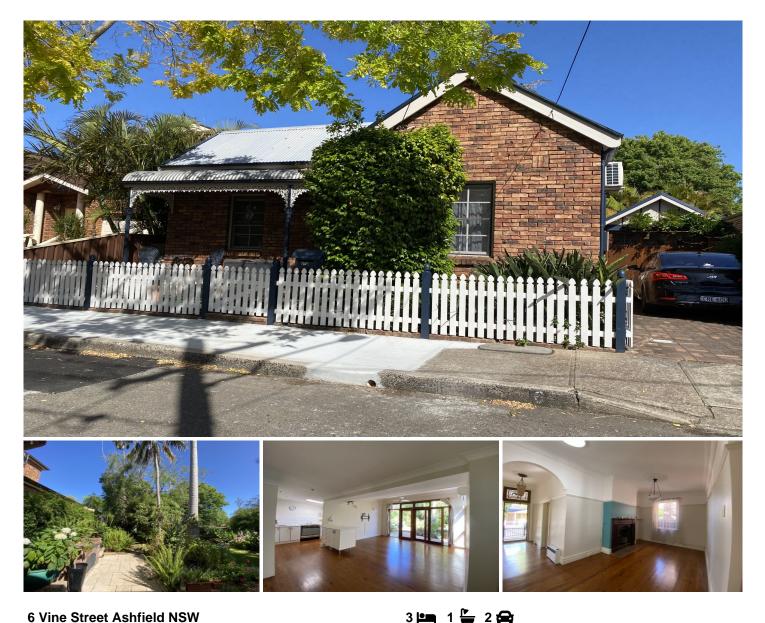

## **6 Vine Street Ashfield NSW**

Situated conveniently in a quiet location but close to all amenities this freestanding home offers a great lifestyle for people wanting quality and convenience. Consisting of three double bedrooms (built-ins in main bedroom), Separate formal lounge room with original fireplace, huge open plan living/dining room with adjoining well equipped kitchen. The renovated stylish bathroom has a restored claw foot bath and separate shower recess. The internal laundry flows from the kitchen to the back garden for easy access. The star of the show has to be the gardens that are beautifully landscaped with a paved entertainers area ideal for weekend get togethers. Including air conditioning, polished floors, lock up garage & side driveway it is a truly lovely home and a must to inspect.