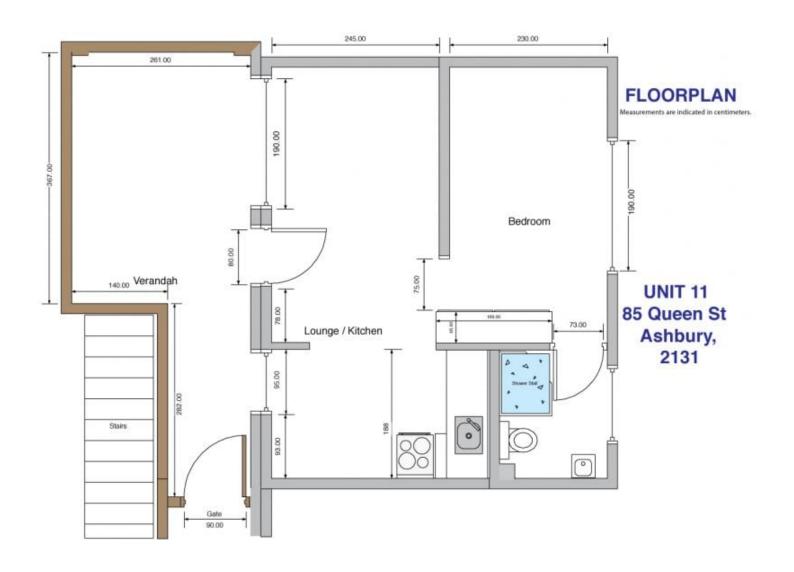

## 11/85 Queen Street Ashfield NSW

Located peacefully to the rear of the building, this lovely first floor apartment offers a tranquil haven in a lush verdant setting. Freshly decorated throughout this fine apartment comprises a light filled lounge room, neat modern kitchen with adjoining dining nook, well-appointed studio bedroom with built-in, neat sparkling tiled bathroom and delightful terracotta tiled sunny alfresco area perfect for entertaining. Boutique block of only twelve fronted by "Spencer Leigh" an impressive Victorian mansion. Winning location with Ashfield Main Street shopping just minutes away and public transport at your door.