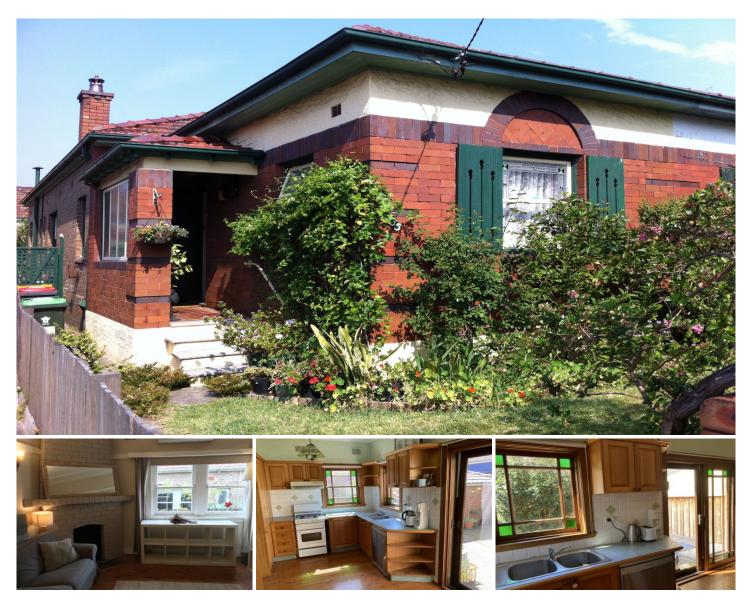

## 35 Woodbury Street Marrickville NSW

Situated in a quiet cul-de-sac within close proximity to everything Marrickville has to offer, this Art Deco semi is a delight. Comprising two double bedrooms (built-ins), Separate living room (air-con) and eat -in kitchen with sliding doors to a private garden. There is an internal laundry and a full bathroom. The attic storage is an added bonus. Original features include decorative ceilings and polished timber floors throughout.