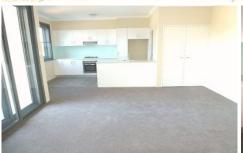

## 20/80 Victoria Road Marrickville NSW

Stunning modern strata apartment in the renovated 1920's Betheda House. Consisting of one main bedroom with built-in, Spacious open plan living with fully equipped kitchen includes dishwasher. Internal laundry with dryer included. Large balcony, security building and off street parking included. 300 metres to Marrickville Metro shopping & dining and directly opposite Enmore park and swimming complex. A great building in a very convenient location.