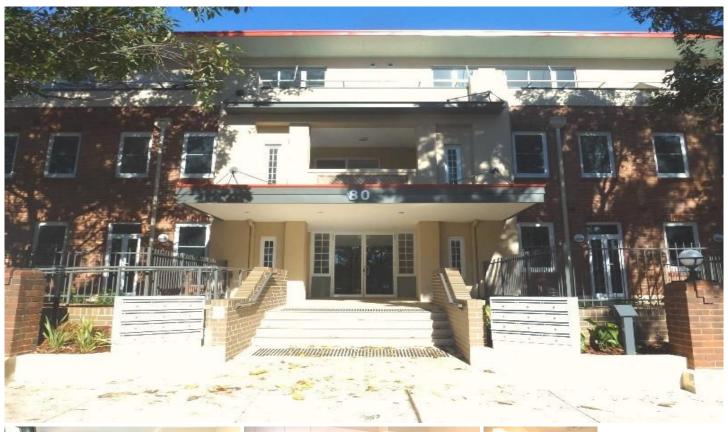

## 20/80 Victoria Road Marrickville NSW

Stunning modern strata apartment in the renovated 1920's Betheda House. Consisting of one main bedroom with built-in, Spacious open plan living with fully equipped kitchen includes dishwasher. Internal laundry with dryer included. Large balcony, security building and off street parking included. 300 metres to Marrickville Metro shopping & dining and directly opposite Enmore park and swimming complex. A great building in a very convenient location.