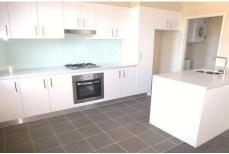

## 20/80 Victoria Road Marrickville NSW

Stunning modern strata apartment in the renovated 1920's Betheda House. Consisting of one main bedroom with built-in, Spacious open plan living with fully equipped kitchen includes dishwasher. Internal laundry with dryer included. Large balcony, security building and off street parking included. 300 metres to Marrickville Metro shopping & dining and directly opposite Enmore park and swimming complex. A great building in a very convenient location.