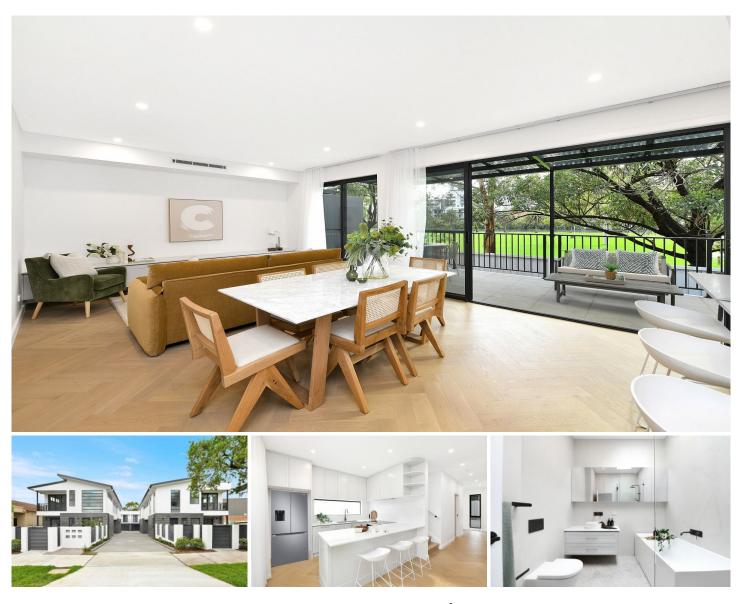

## 5/3-5 Phillips Avenue Canterbury NSW

Introducing "Phillips on the Park" Townhouse 5, a unique limited edition luxury town house crafted to promote effortless living in the highly sought after and amenity rich locale of Canterbury. Architecturally inspiring with its clever use of materials, soaring ceilings and interpretation of space, this choice of two, four bedroom town homes offers the finest in modern living adjacent to Tasker Park and the Cooks River.

? Four bedroom townhouse with 2.5 bathrooms and double garage

? Stunning fully equipped stone topped gourmet kitchens ? Four beautifully appointed bedrooms with a choice of fitted & walk in robes

- ? Sundrenched dining & living room overlooking the park
- ? Glamorous modern bathrooms with rain showers & baths
- ? Sliding glass doors leading to sundrenched private garden
- ? Engineered parquetry floors & internal laundry
- ? Ducted air conditioning, solar power & rainwater tanks
- ? Double garage with remote control entry

? Architecturally designed with impeccable attention to detail