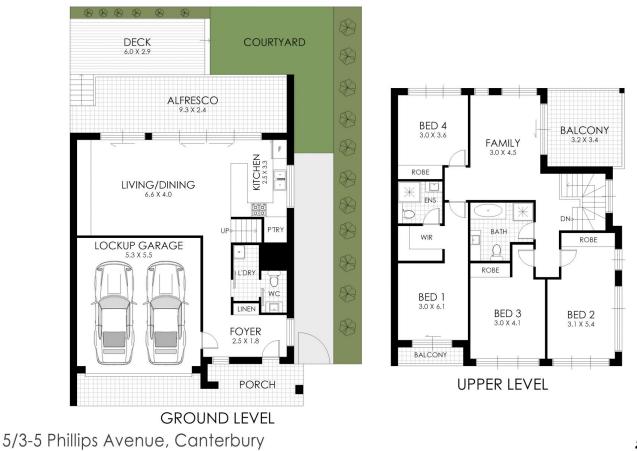

? Four bedroom townhouse with 2.5 bathrooms and double garage

? Stunning fully equipped stone topped gourmet kitchens ? Four beautifully appointed bedrooms with a choice of fitted & walk in robes

- ? Sundrenched dining & living room overlooking the park
- ? Glamorous modern bathrooms with rain showers & baths
- ? Sliding glass doors leading to sundrenched private garden
- ? Engineered parquetry floors & internal laundry
- ? Ducted air conditioning, solar power & rainwater tanks
- ? Double garage with remote control entry

## 4 🛤 2 🚔 2 🚘

**Price :** \$ 1,800,000

View : https://www.planetproperties.com.au/sale/nsw/ca nterburybankstown/canterbury/residential/townho use/7929653

Mark Gordon 02 9747 8888

WARNING: DISCLAIMER This information is not to be relied upon. It is strictly used for marketing and illustration purposes only. All measurements are approximate. Not to scale. No liability accepted. You must rely on your own inquiries and seek advice from your solicitor. Floor plan by cnkplan@cnkplan.com.au 2