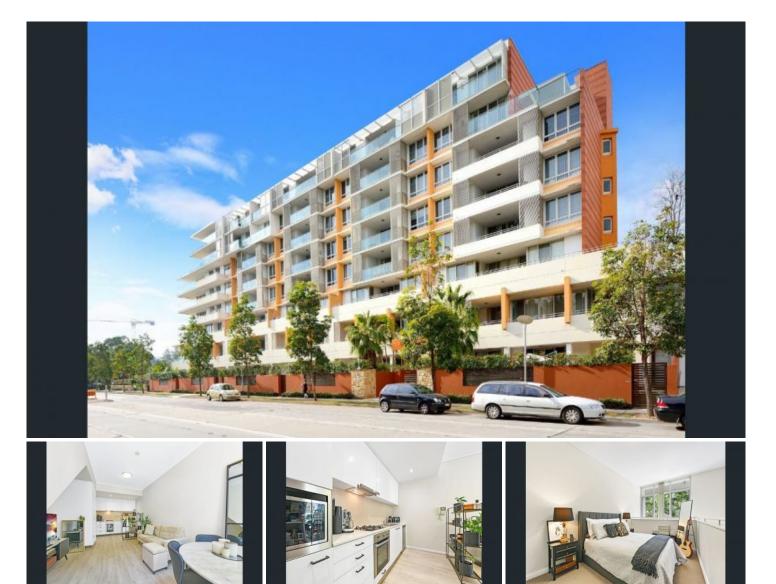

# 131/3 Savona Drive Wentworth Point NSW

Spacious 1 bedroom/maisonette style with direct street access from Savona Drive and spanning two levels.

## Downstairs:

\* Modern kitchen with s/s appliances, includes gas cook top, electric oven, dishwasher and microwave

\* Open plan living and dining area with hybrid flooring, opens to the outdoor courtyard

#### Upstairs:

\* The bedroom is a private retreat with 2 built-in robes

\* The bathroom incorporates the laundry with a dryer

## Additional features:

- \* Common area pool and gym
- \* 1 security car space and storage cage

\* Pulse club, includes access to the indoor heated pool, gym, oasis outdoor pool and tennis courts

Close to local amenities The Piazza, Marina Square Shopping Centre and public transport options are the ferry, free community shuttle and the footbridge to Rhodes train station.