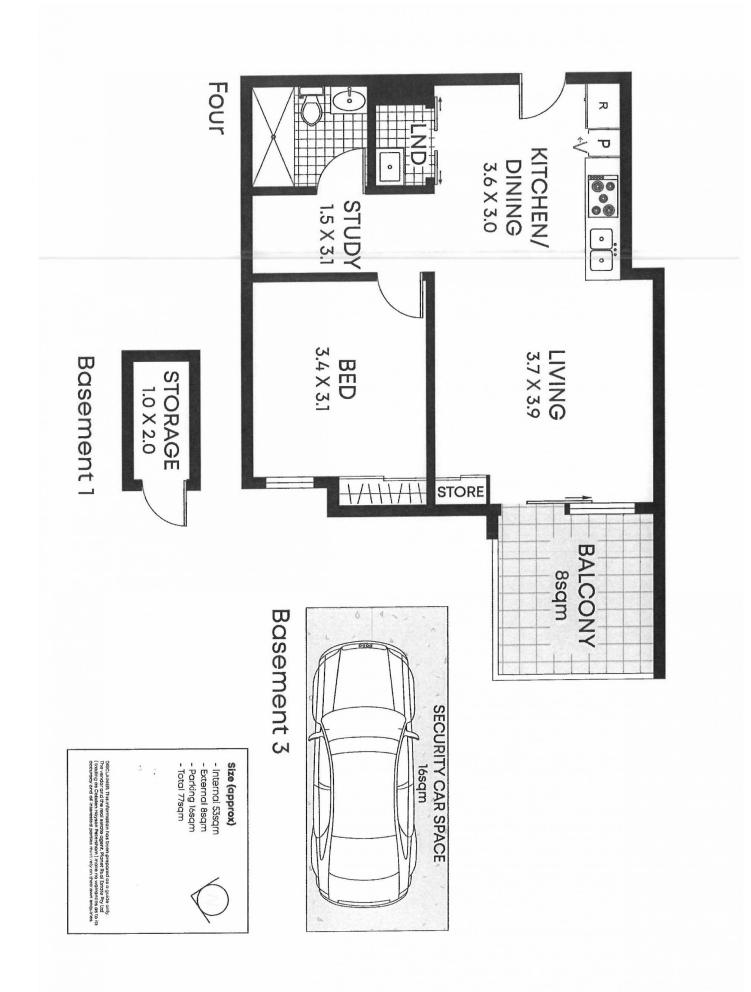

## 402/15 Regent Street Petersham NSW

Located on level 4 of the popular "The Regent" complex, this one bedroom security apartment has great appeal for inner city dwellers

Features include:

- One spacious bedroom with built-in robe
- Separate Study nook
- Modern kitchen with gas cooking
- Sun-filled balcony with leafy north-west aspect
- Washer/dryer combo included
- Secure basement car space and storage cage
- Modern touches throughout
- Abundance of natural light
- 150 metres from Petersham's station, cafes & restaurants

1 🎮 1 🚔 1 🚘

Building Size : 77 sqm

View

: https://www.planetproperties.com.au/lea se/nsw/inner-west/petersham/residential /apartment/7993569

Rosalie Gordon 0416198261

Mark Gordon 02 9747 8888