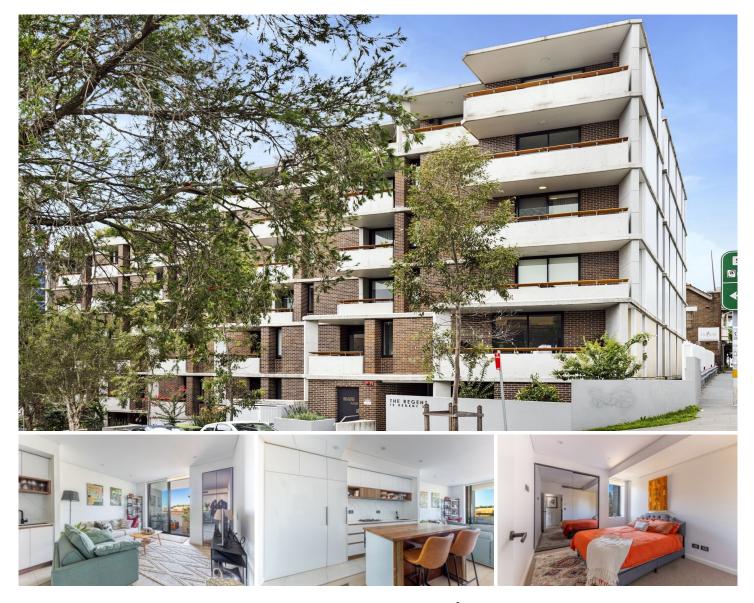

## 402/15 Regent Street Petersham NSW

Located on level 4 of the popular "The Regent" complex, this one bedroom security apartment has great appeal for inner city dwellers

Features include:

- One spacious bedroom with built-in robe
- Separate Study nook
- Modern kitchen with gas cooking
- Sun-filled balcony with leafy north-west aspect
- Washer/dryer combo included
- Secure basement car space and storage cage
- Modern touches throughout
- Abundance of natural light
- 150 metres from Petersham's station, cafes & restaurants